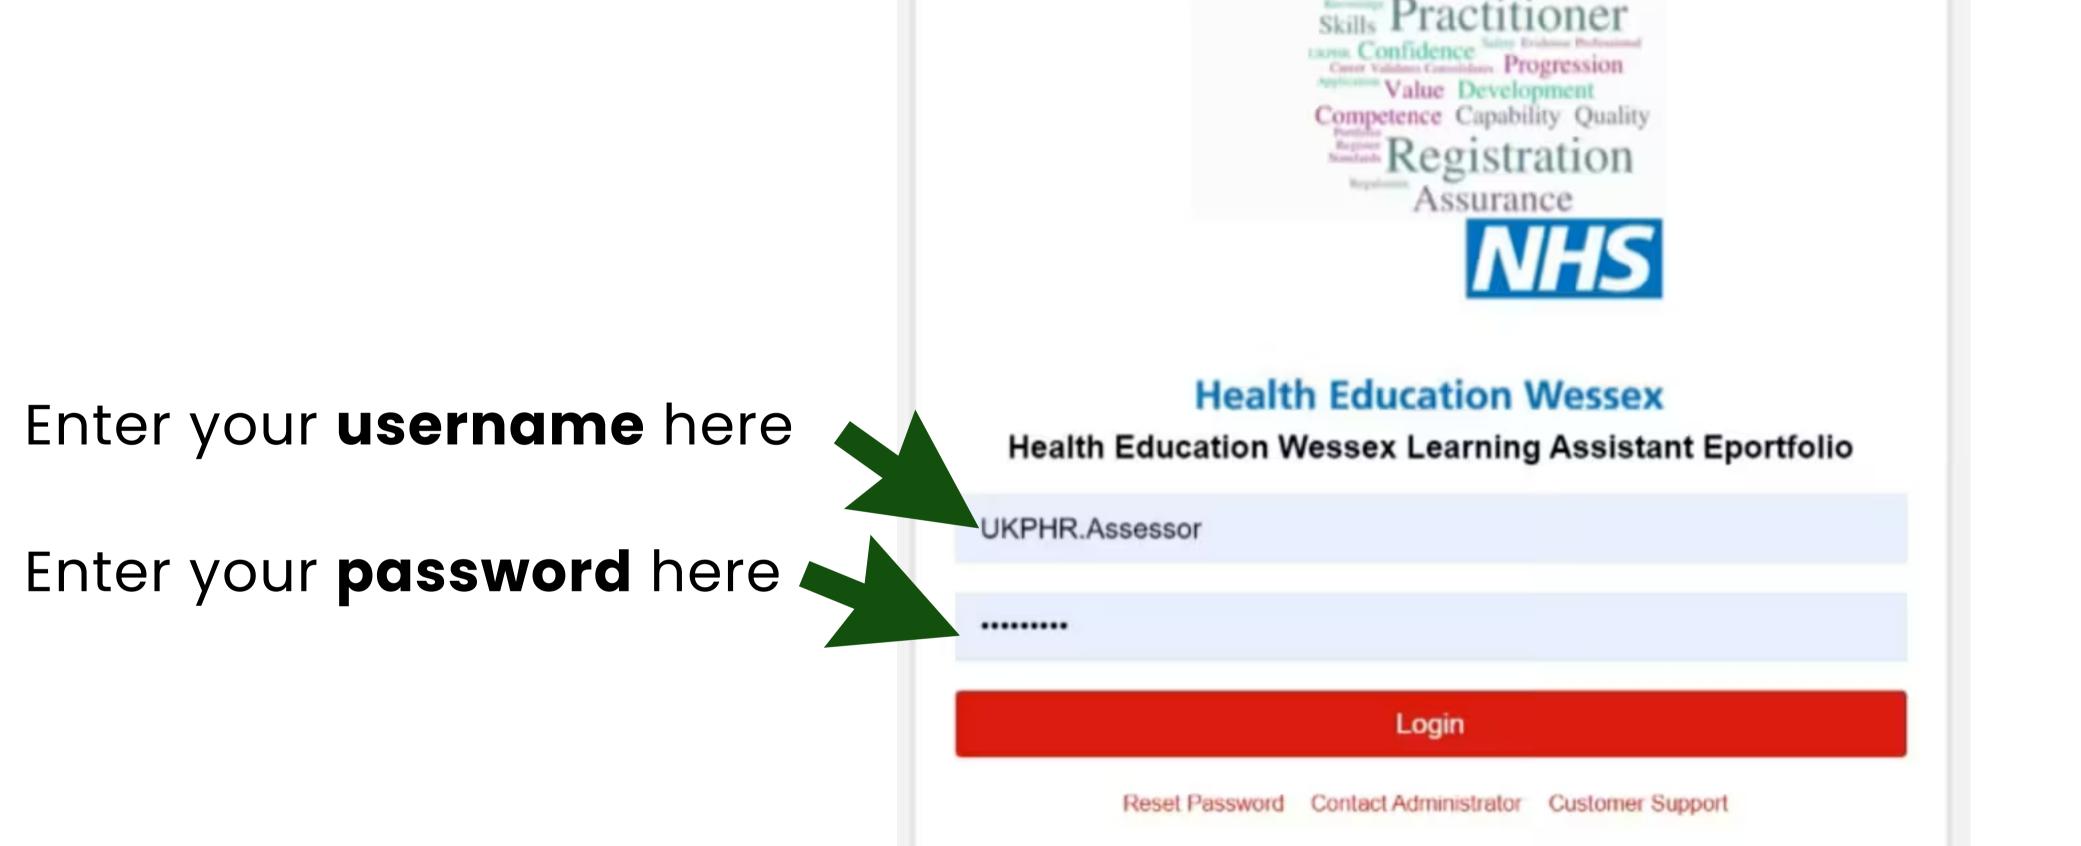

### Logging on for the first time

You should receive a username and password and a link to the e-portolfio login page from your scheme coordinator.

By clicking on the link, you will be dircted to this page:

Once you have logged on for the first time you will then be prompted to change your passwrod and accept the terms and coditions of the e-portolfio.