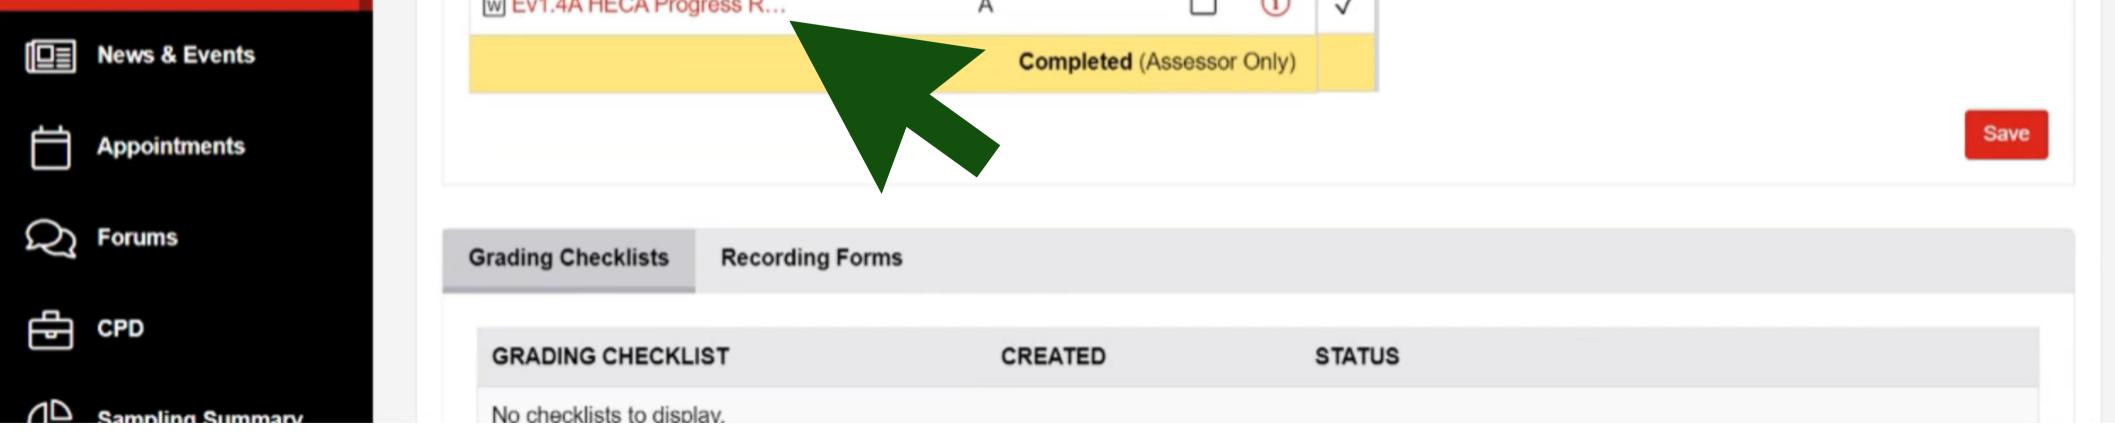

**5.** By scolling down you will now see all the standards listed, you can click on each standard to open it up and reveiw the evidenc esubmitted.

**6.** The work submitted by the practitioner can be viewed here. By clicking on each piece of evidecne you can view the work.

For every standard submitted for assessment there's usually a minimum of three documents: Commentary; Evidence of knowledge; Evidence of application All original evidence files are protected. This allows any changing or editing to take place safe in the knowledge that originals will remain unchanged.