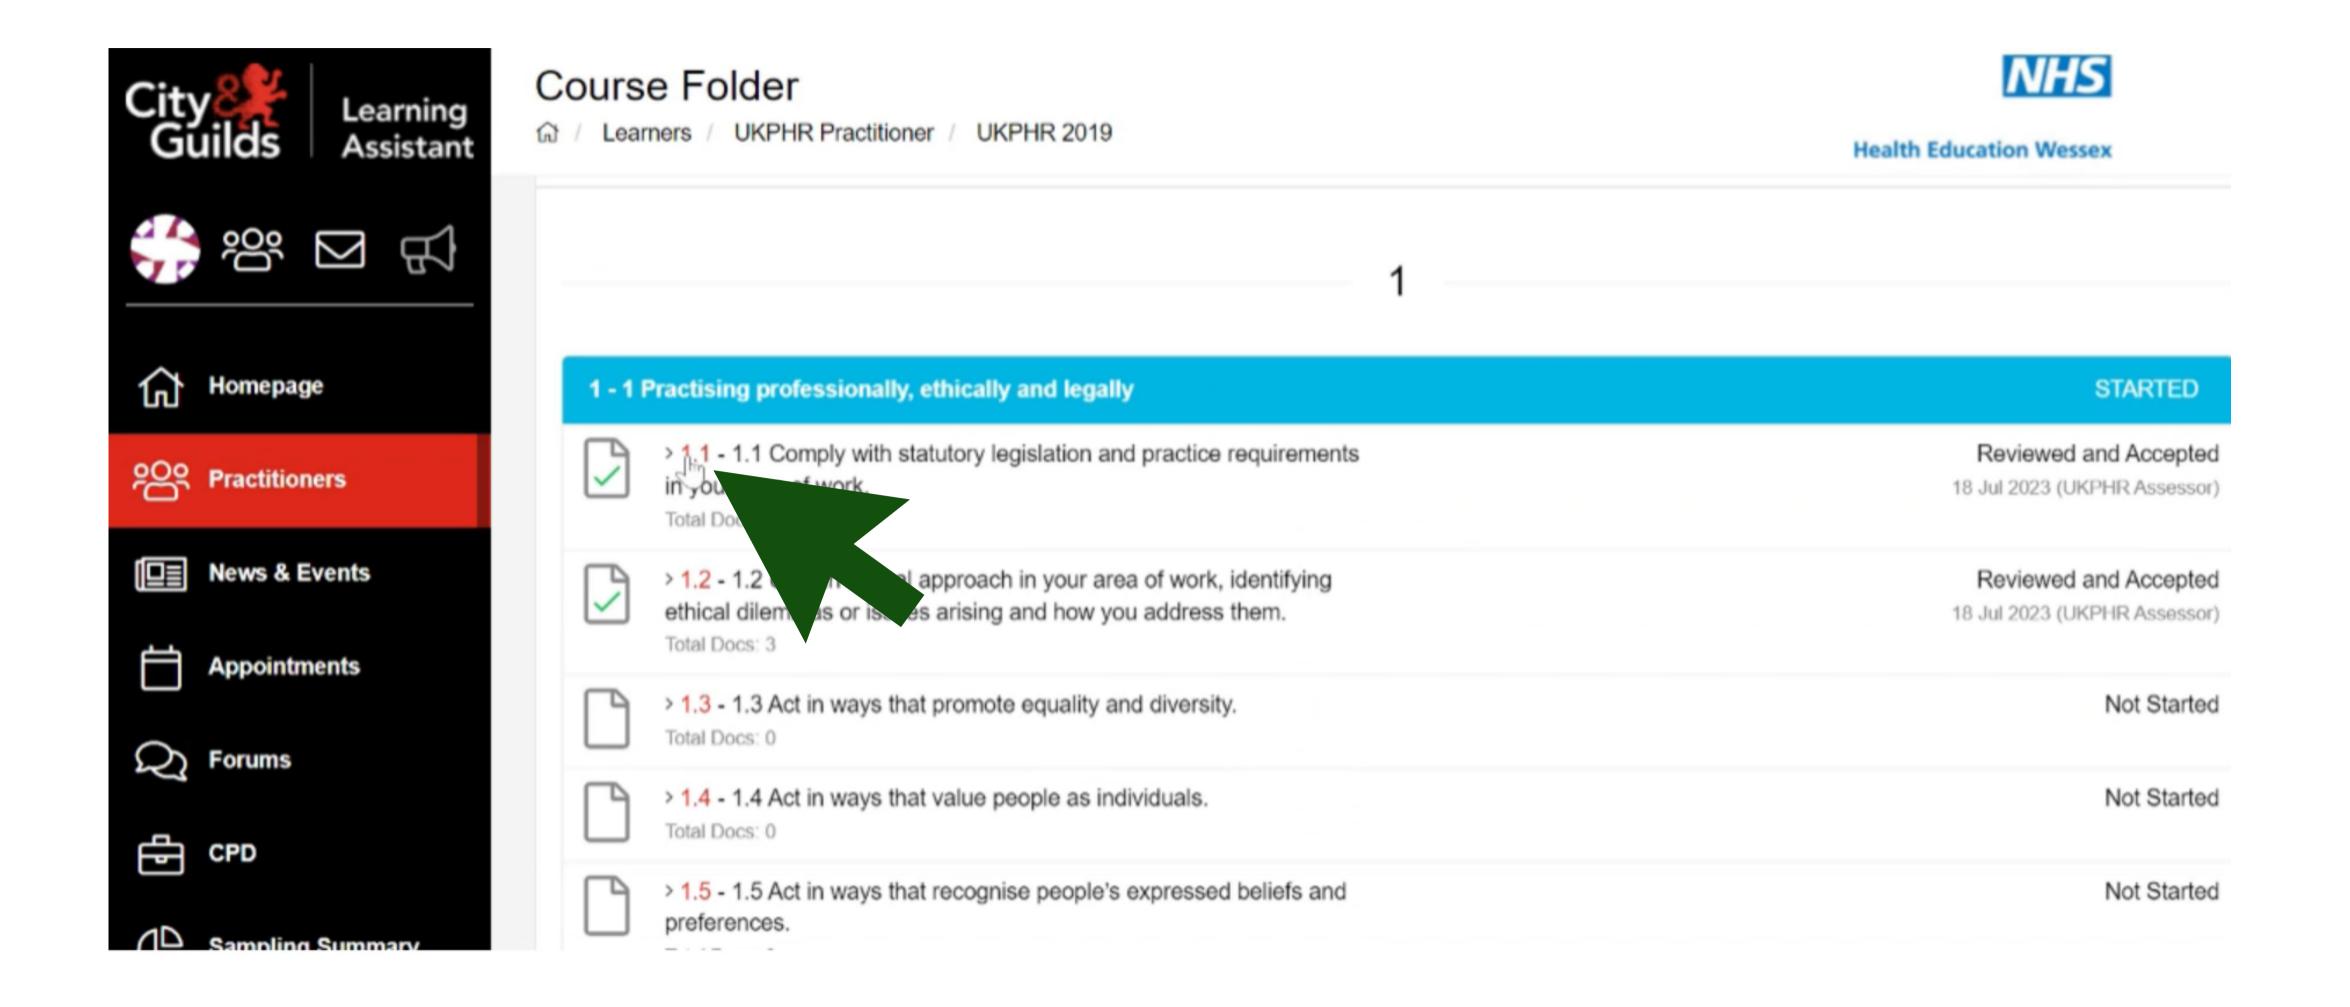

# **3.** Your practitioner will be listed below, click on their name to open the portfolio.

#### **4.** The practitioner's e-portfolio will open at the **Course Folder** page.

| Practitioners |                                                                     |                                     |
|---------------|---------------------------------------------------------------------|-------------------------------------|
| News & Events | Started 22% Expected 0%                                             |                                     |
| Appointments  | Last Login: 18 Jul 2023 15:59                                       |                                     |
| C Forums      | Course Evidence Registration Contact Reviews CPD Journey            |                                     |
| CPD           | UKPHR 2019 - Public Health Practitioner Standards 2019 (UKPHR 2019) | LIII Gap Analysis Devidence Sampled |
|               |                                                                     |                                     |

**5.** By scolling down you will now see all the standards listed, you can click on each standard to open it up and reveiw the evidenc esubmitted.

**6.** The work submitted by the practitioner can be viewed here. By clicking on each piece of evidecne you can view the work.