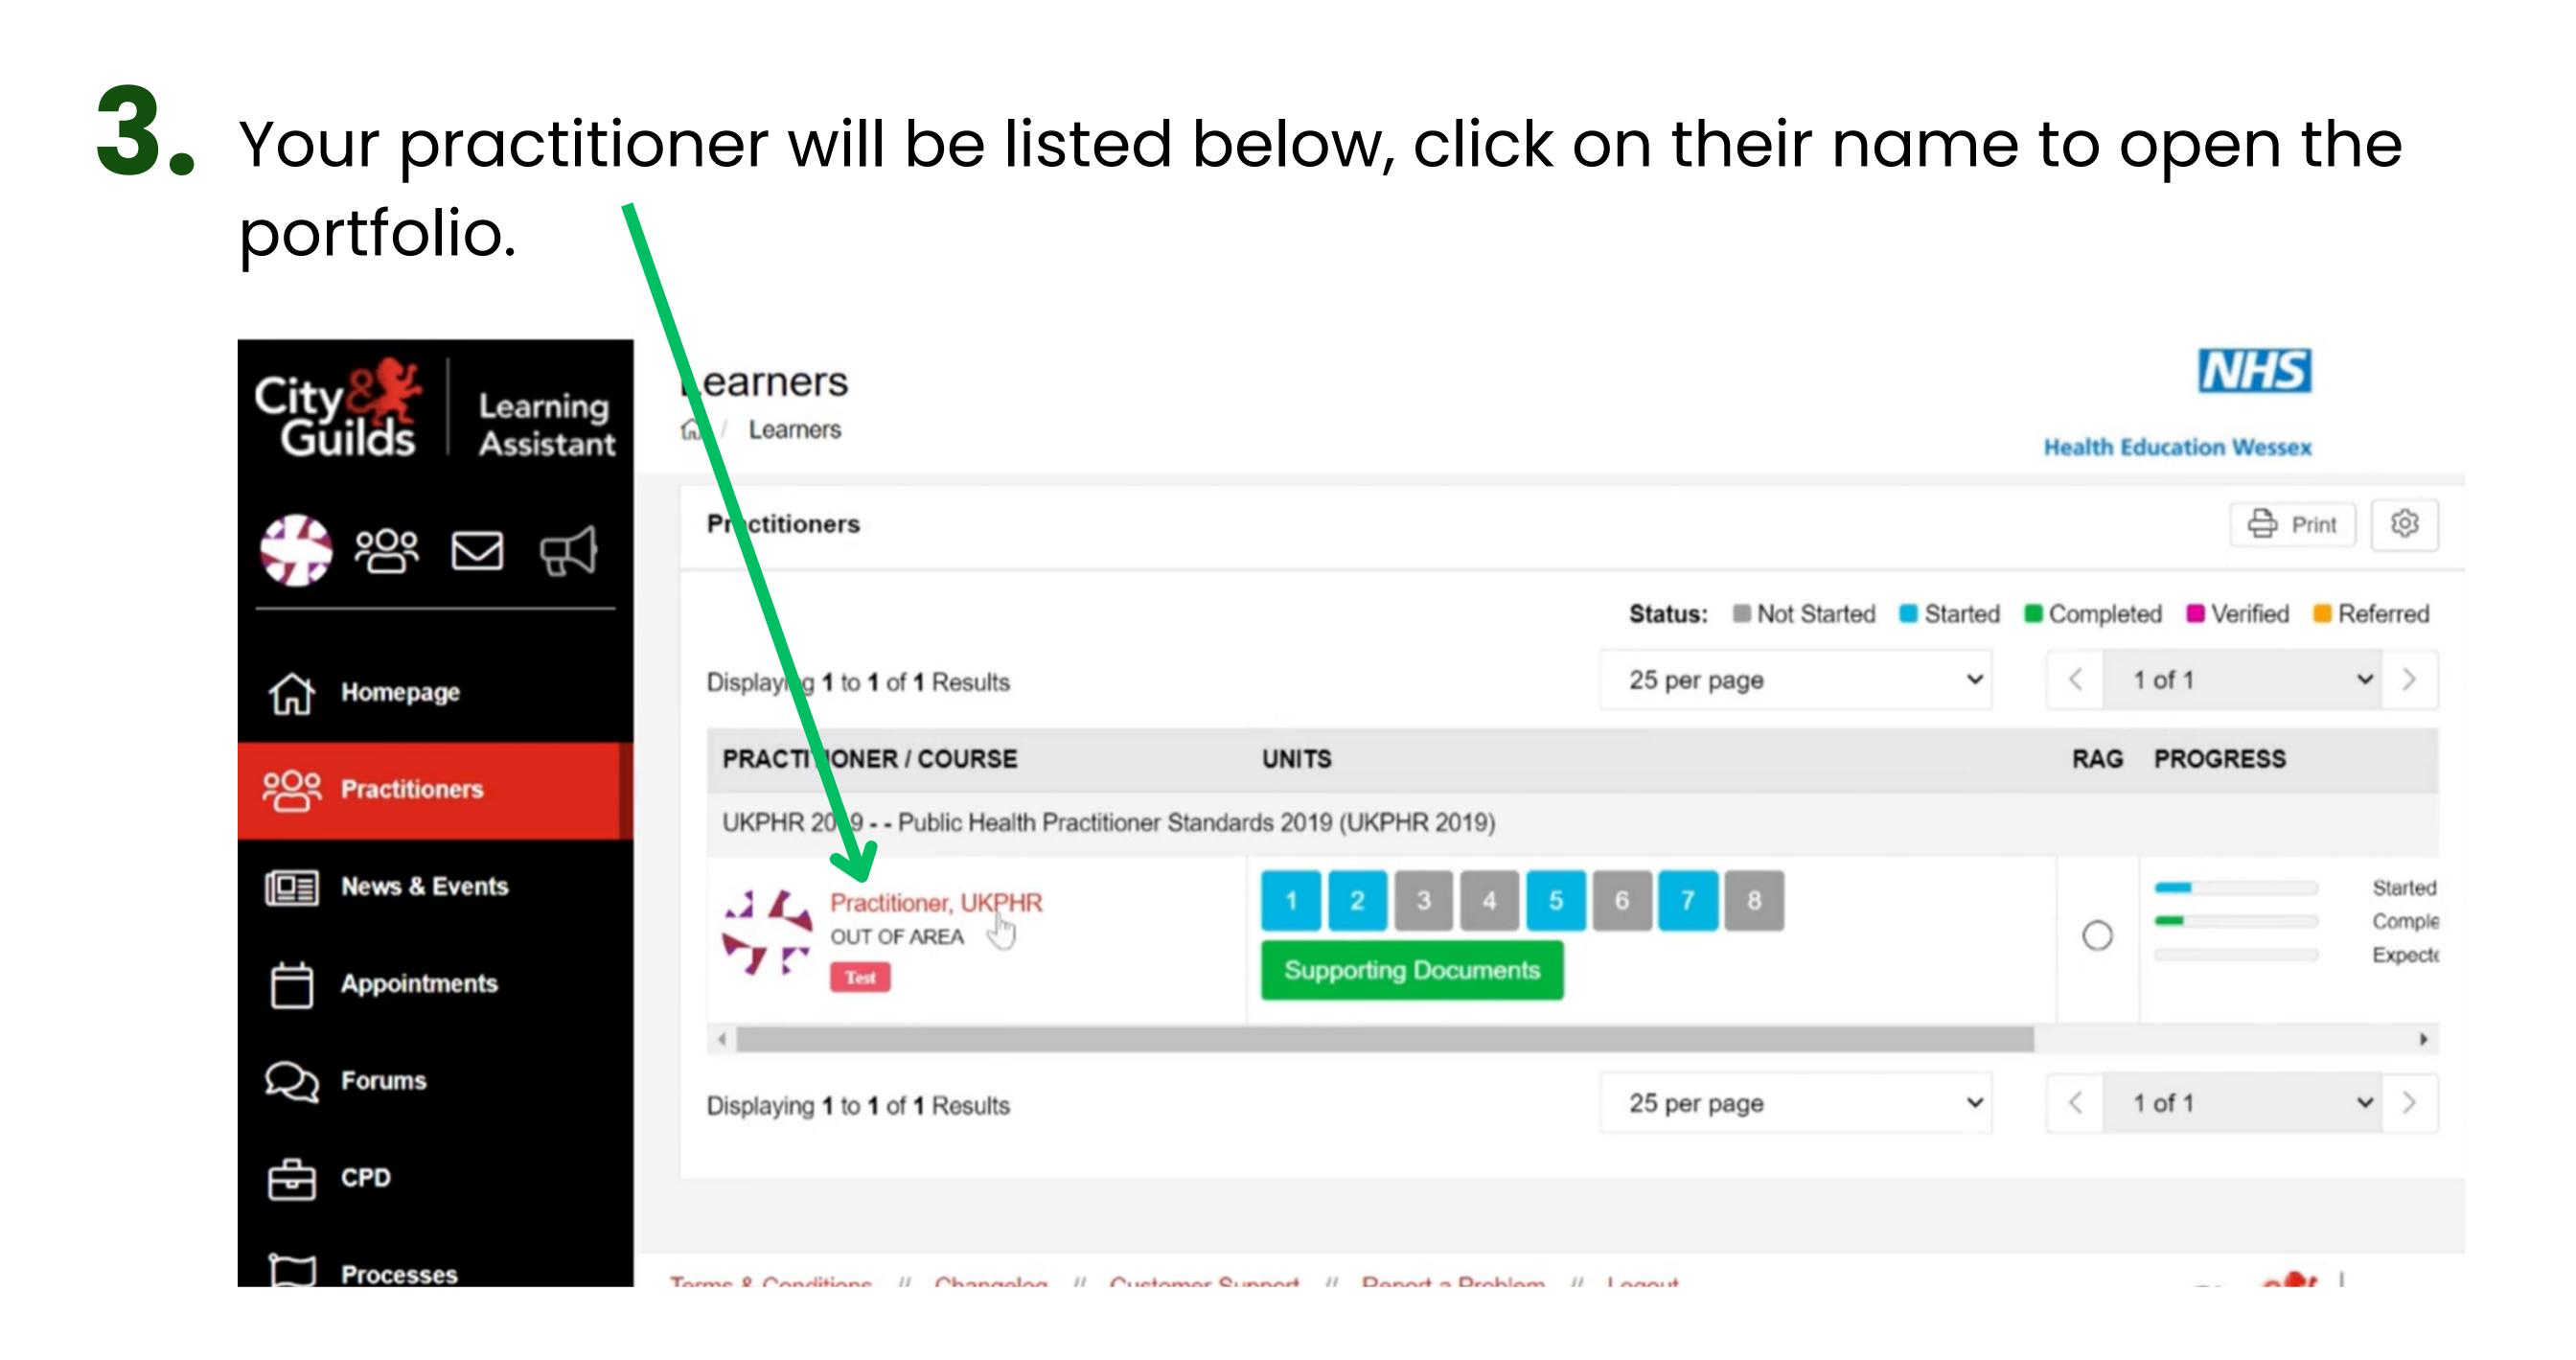

# Finding & navigating your practitioners piortfolio

To open your practitioner's portfolio, on the left-hand panel, select "**Practitioners**".

2. Check that "Active" is selected and click "Search Practitioners".