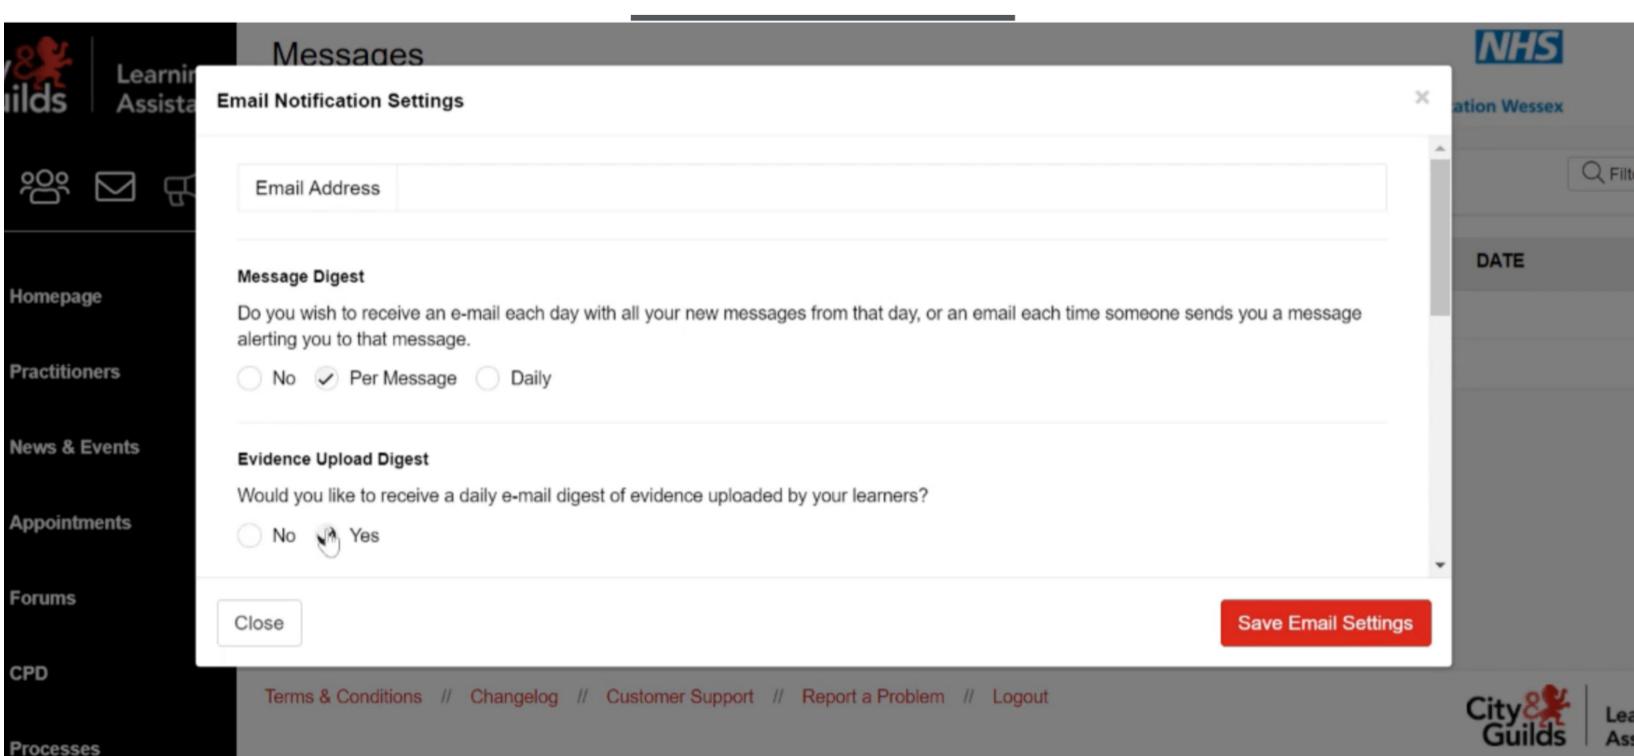

## **Turning on notifications**

We recommend that you turn on notifications to be sent to your email address when changes have been made by your Assessor.

Click on your avatar in

| R Practitioners | Awaiting Evidence Review |                                   |                   |                                       |
|-----------------|--------------------------|-----------------------------------|-------------------|---------------------------------------|
| News & Events   | PRACTITIONER             | COURSE                            | AMOUNT            | There are no News Articles to display |
| News & Events   |                          | There are no Learners to display. |                   |                                       |
| Appointments    | S Awaiting Review        |                                   |                   |                                       |
| Forums          | PRACTITIONER             | OUTCOME(S)                        | SUBMITTED -       |                                       |
|                 | Practitioner, UKPHR      | UKPHR 2019 5.3                    | 18 Jul 2023 12:25 |                                       |
| CPD             | Practitioner, UKPHR      | UKPHR 2019 5.1                    | 18 Jul 2023 12:24 |                                       |
| Processes       | Practitioner, UKPHR      | UKPHR 2019 5.2                    | 18 Jul 2023 12:24 |                                       |

#### the left hand corner.

2.

Q Filter

NHS

DATE

Health Education Wessex

0

Click on notifications.

3.

**Q** Forums

сер Сер

> Enter your email address at the top and select your preferences.

Any new notifications will now be emailed to you.