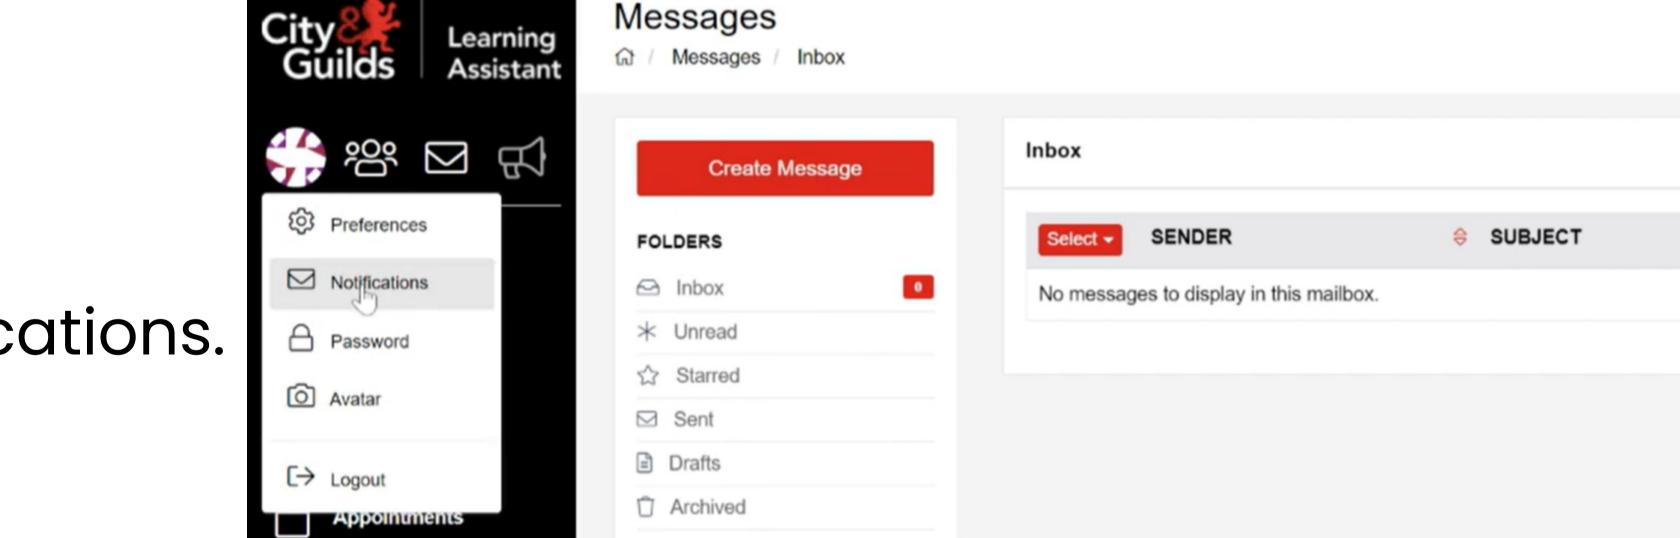

## **Turning on notifications**

We recommend that you turn on notifications to be sent to your email address when changes have been made by your Assessor.

Click on your avatar in

| R Practitioners | Awaiting Evidence Review |                                   |                   |                                       |
|-----------------|--------------------------|-----------------------------------|-------------------|---------------------------------------|
| News & Events   | PRACTITIONER             | COURSE                            | AMOUNT            | There are no News Articles to display |
| News & Events   |                          | There are no Learners to display. |                   |                                       |
| Appointments    | S Awaiting Review        |                                   |                   |                                       |
| Forums          | PRACTITIONER             | OUTCOME(S)                        | SUBMITTED -       |                                       |
|                 | Practitioner, UKPHR      | UKPHR 2019 5.3                    | 18 Jul 2023 12:25 |                                       |
| CPD             | Practitioner, UKPHR      | UKPHR 2019 5.1                    | 18 Jul 2023 12:24 |                                       |
| Processes       | Practitioner, UKPHR      | UKPHR 2019 5.2                    | 18 Jul 2023 12:24 |                                       |

#### the left hand corner.

2.

Q Filter

NHS

DATE

Health Education Wessex

0

Click on notifications.