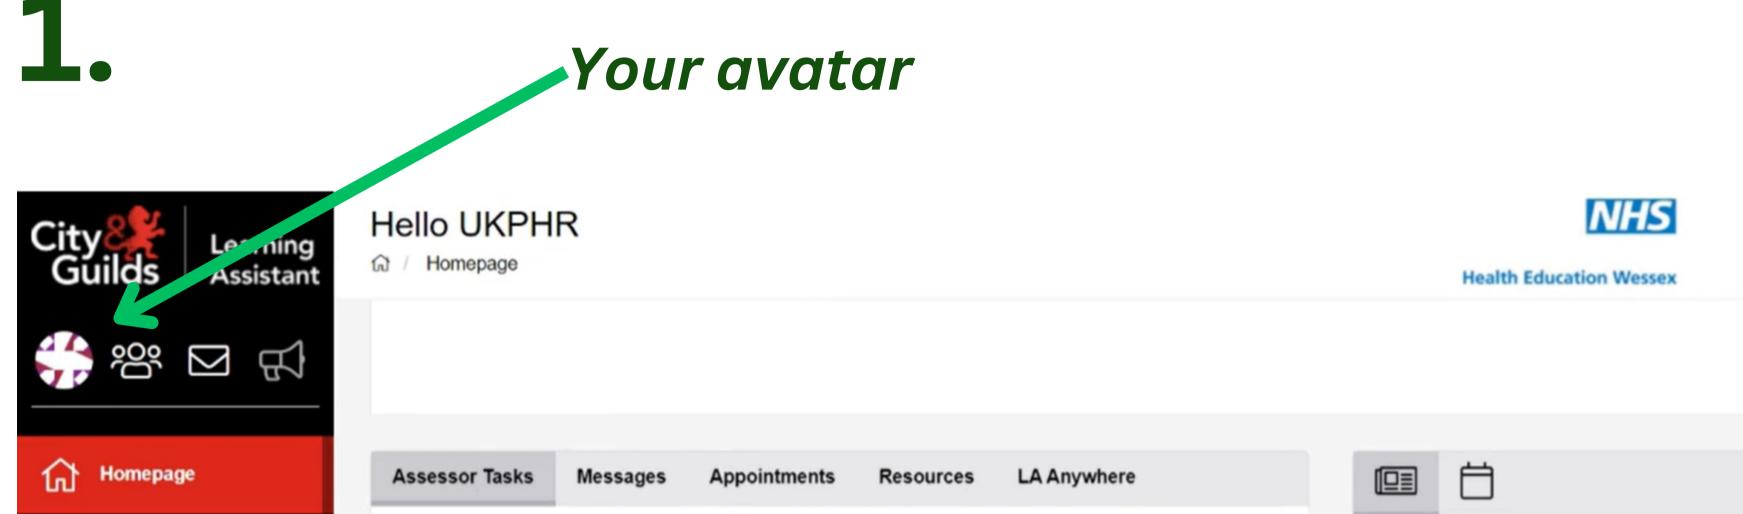

## **Turning on notifications**

We recommend that you turn on notifications to be sent to your email address when changes have been made by your Assessor.

Click on your avatar in

| R Practitioners | Awaiting Evidence Review |                                   |                   |                                       |
|-----------------|--------------------------|-----------------------------------|-------------------|---------------------------------------|
| News & Events   | PRACTITIONER             | COURSE                            | AMOUNT            | There are no News Articles to display |
| News & Events   |                          | There are no Learners to display. |                   |                                       |
| Appointments    | S Awaiting Review        |                                   |                   |                                       |
| Forums          | PRACTITIONER             | OUTCOME(S)                        | SUBMITTED -       |                                       |
|                 | Practitioner, UKPHR      | UKPHR 2019 5.3                    | 18 Jul 2023 12:25 |                                       |
| CPD             | Practitioner, UKPHR      | UKPHR 2019 5.1                    | 18 Jul 2023 12:24 |                                       |
| Processes       | Practitioner, UKPHR      | UKPHR 2019 5.2                    | 18 Jul 2023 12:24 |                                       |

#### the left hand corner.

2.

Q Filter

NHS

DATE

Health Education Wessex

0

Click on notifications.