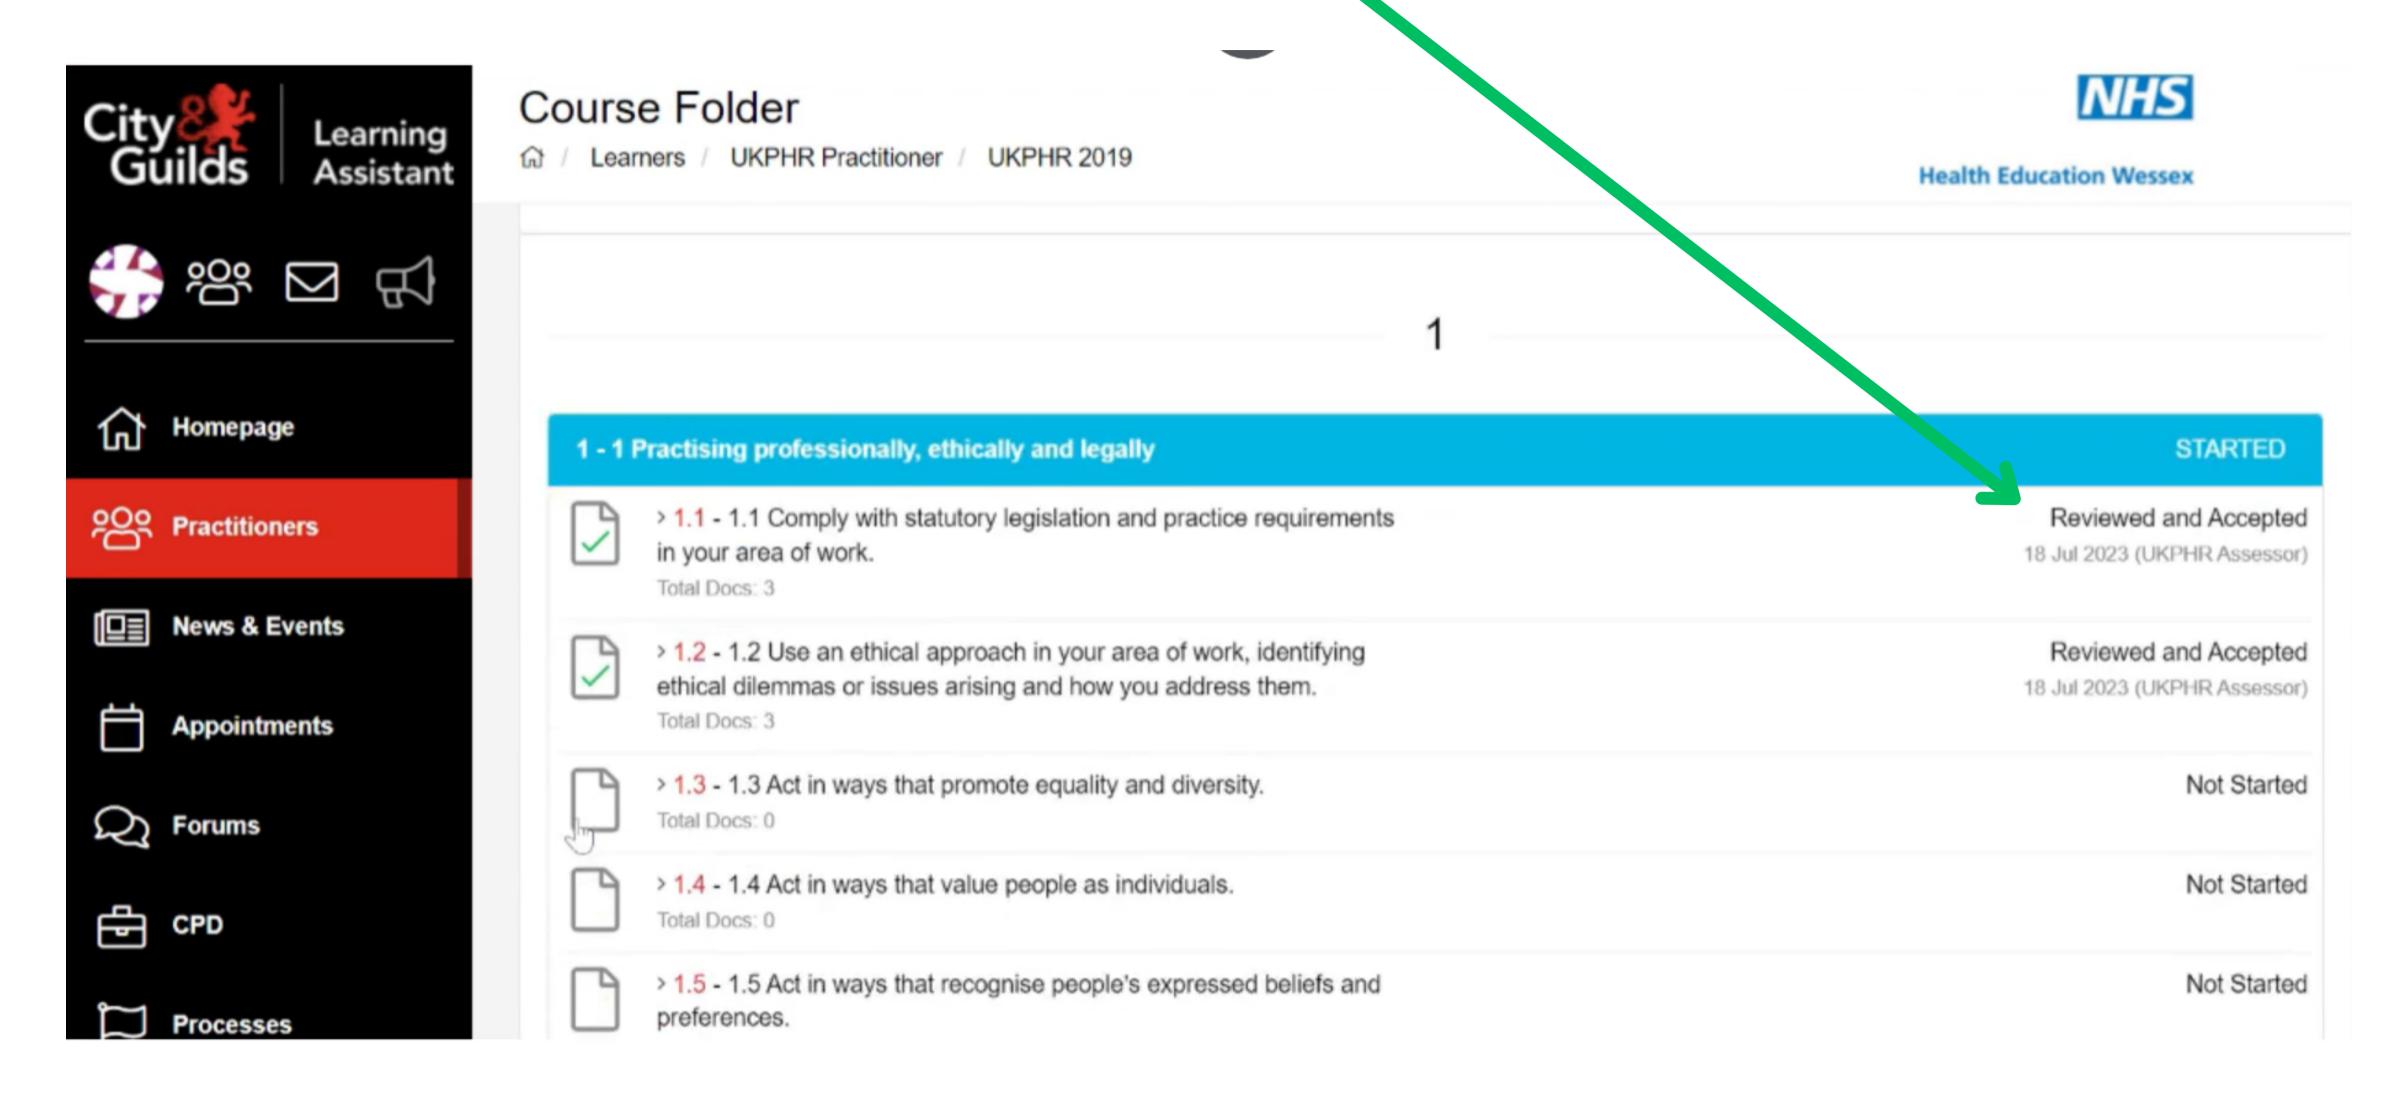

5. By scolling down you will now see all the standards listed, with the status of each shown on the right-hand side.

6. You need to assess all the standards that have the status of "submitted and awaiting review".

| Practitioners | 2 - 2 Using public health information to influence population health and well-being                                                                                    | STARTED                                    |
|---------------|------------------------------------------------------------------------------------------------------------------------------------------------------------------------|--------------------------------------------|
| News & Events | > 2.1 - 2.1 Identify data and information requirements to deliver the public health function demonstrating use of epidemiological terms and concepts.<br>Total Docs: 3 | Submitted & Awaiting Review<br>18 Jul 2023 |
| Appointments  | 2.2 - 2.2 Manage data and information in compliance with policy and protocol, demonstrating awareness of data confidentiality and                                      | Not Started                                |
| C Forums      | disclosure.<br>Total Docs: 0                                                                                                                                           |                                            |
| CPD           | 2.3 - 2.3 Obtain, verify and organise data and information, showing<br>awareness of potential data anomalies.<br>Total Docs: 0                                         | Not Started                                |
| Processes     | > 24 - 24 Demonstrate how health inequalities are identified and                                                                                                       | Not Started                                |