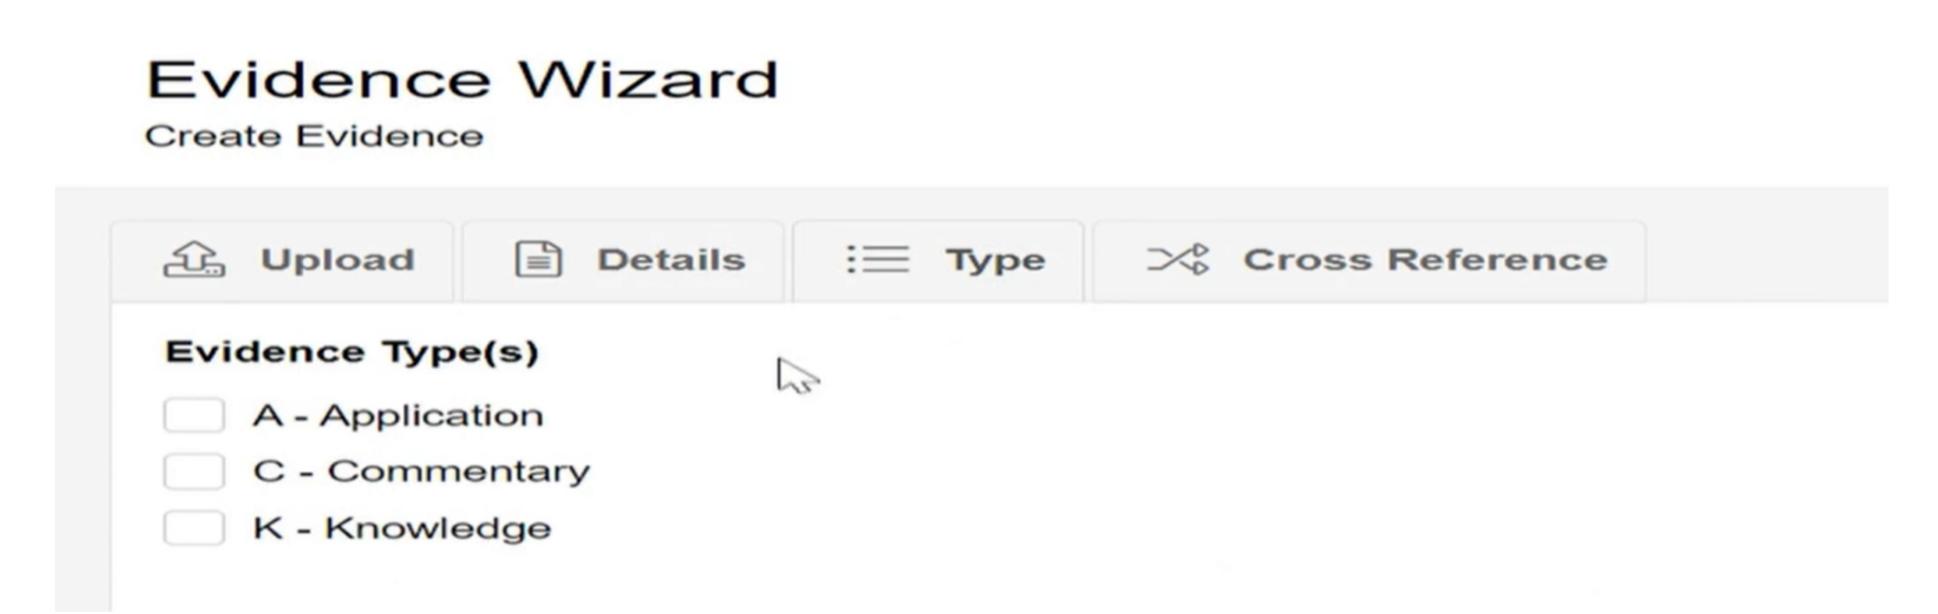

# 2. Click on the 'Type' tab, and select which type of document you are uploading

5.
Click on the 'Cross Reference' tab.

圆 Save

4. Click on 'Type', check the corresponding type of evidence.