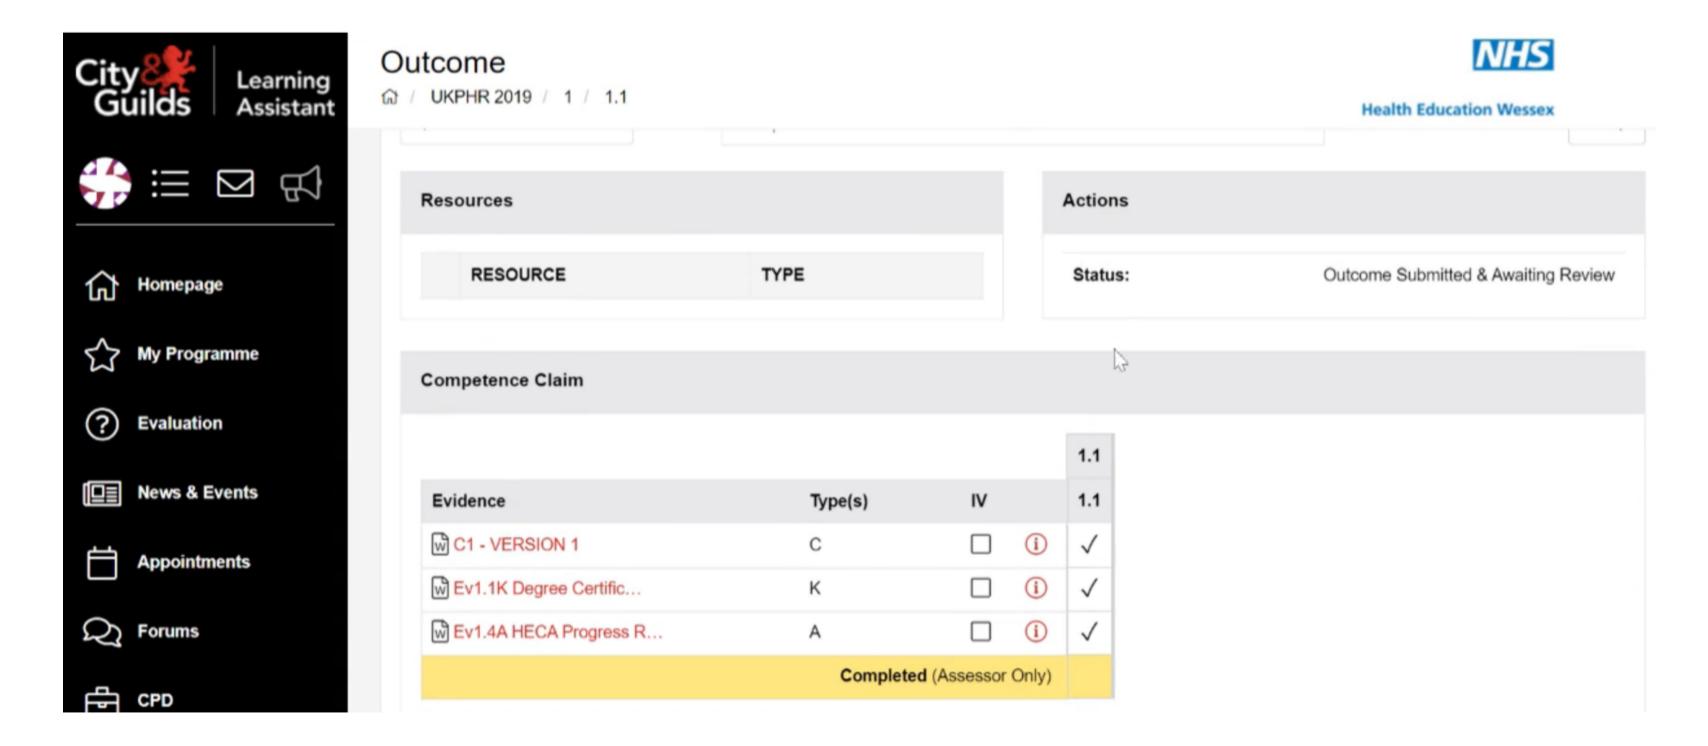

2.

You can view the 3 pieces of evidence submitted for standard 11

Select 'Submit your competence claim'.

3.

The status of that standard will then change to 'Outcome Submitted & Awaiting Review'.

Repeat steps 1 - 3 to submit all standards for review. Once completed, message your Assessor to let them know you have submitted your first commentary.