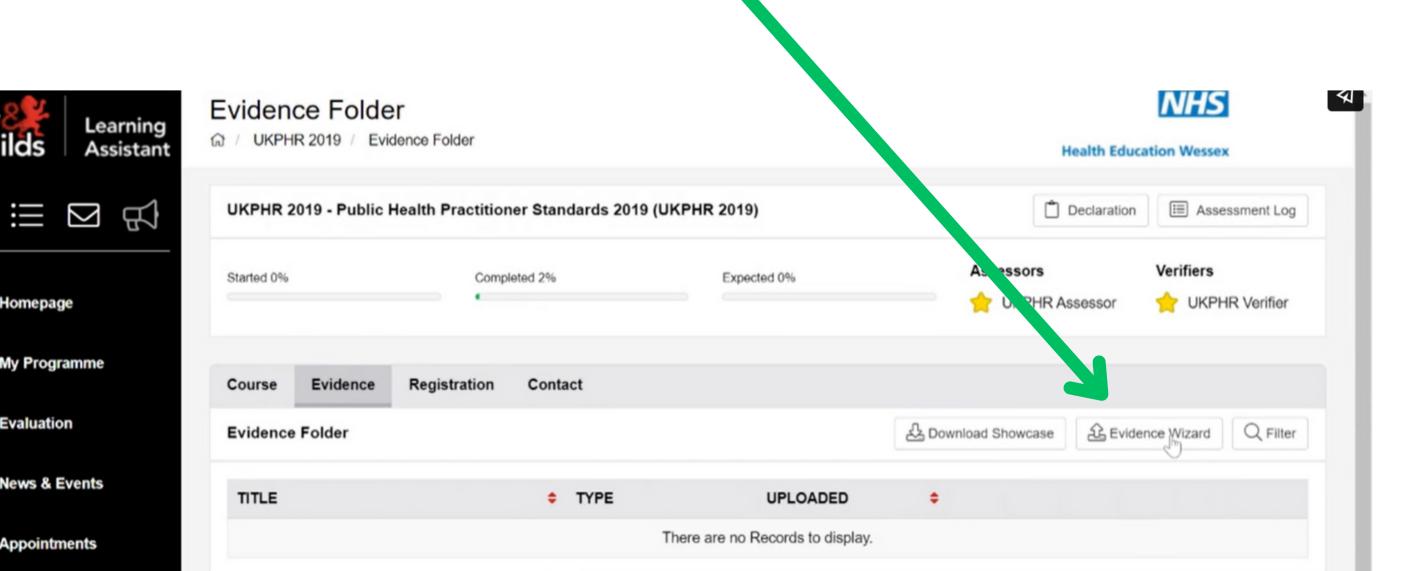

You should now see the 'Course Folder' page like below:

To upload your commentary click on the 'Evidence' tab

Click on 'Evidence Wizard'

? Evaluation

My Programme

News & Events

**Appointments** 

This will open a new window where you can upload your commentary.