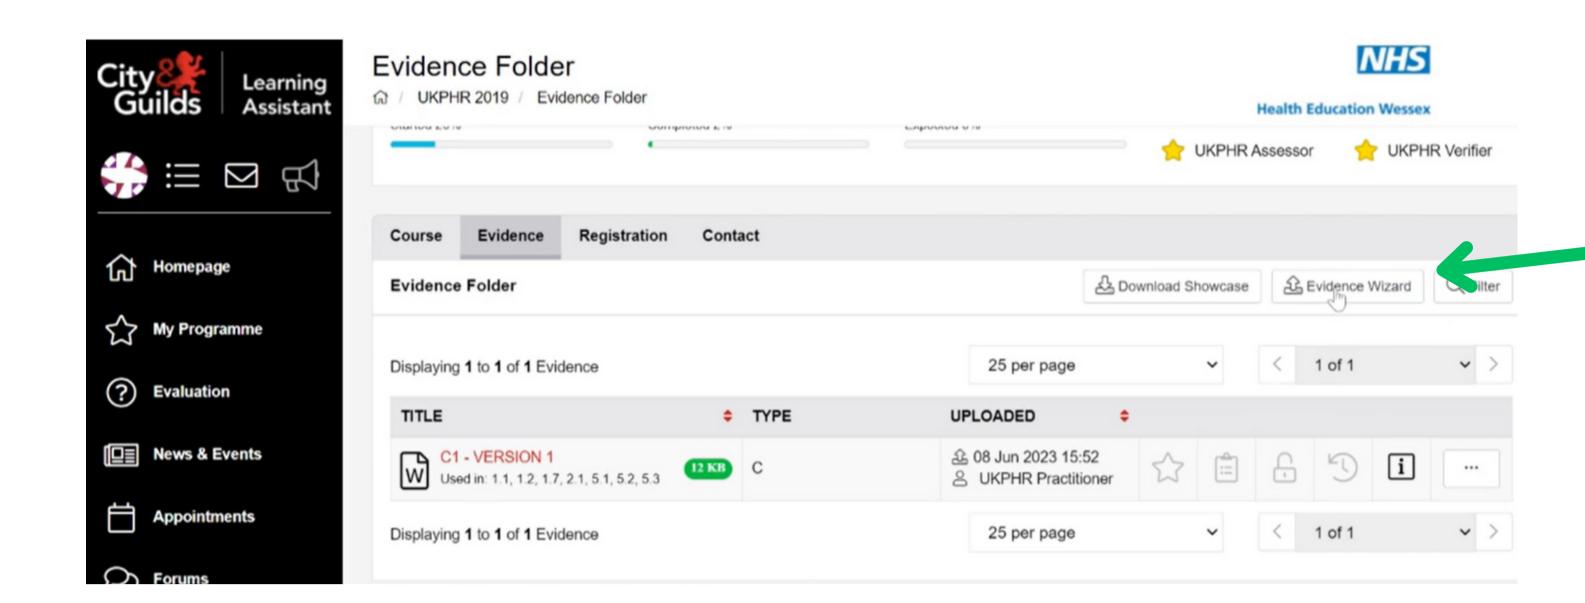

You should now see the 'Course Folder' page like below:

To upload your commentary click on the 'Evidence' tab

Click on 'Evidence Wizard'

? Evaluation

My Programme

News & Events

**Appointments** 

This will open a new window where you can upload your commentary.