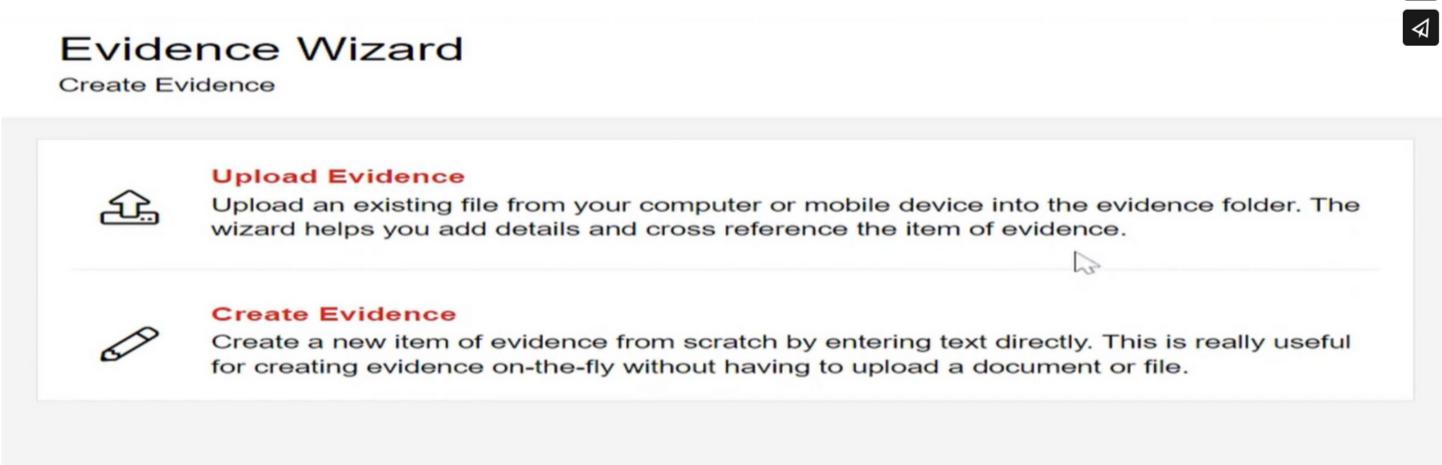

### 1.

Broswe your files and upload your commentary.

By clicking on the '**Details**' tab, you can see the document you have uploaded.

Here you can enter a description for the commentary.