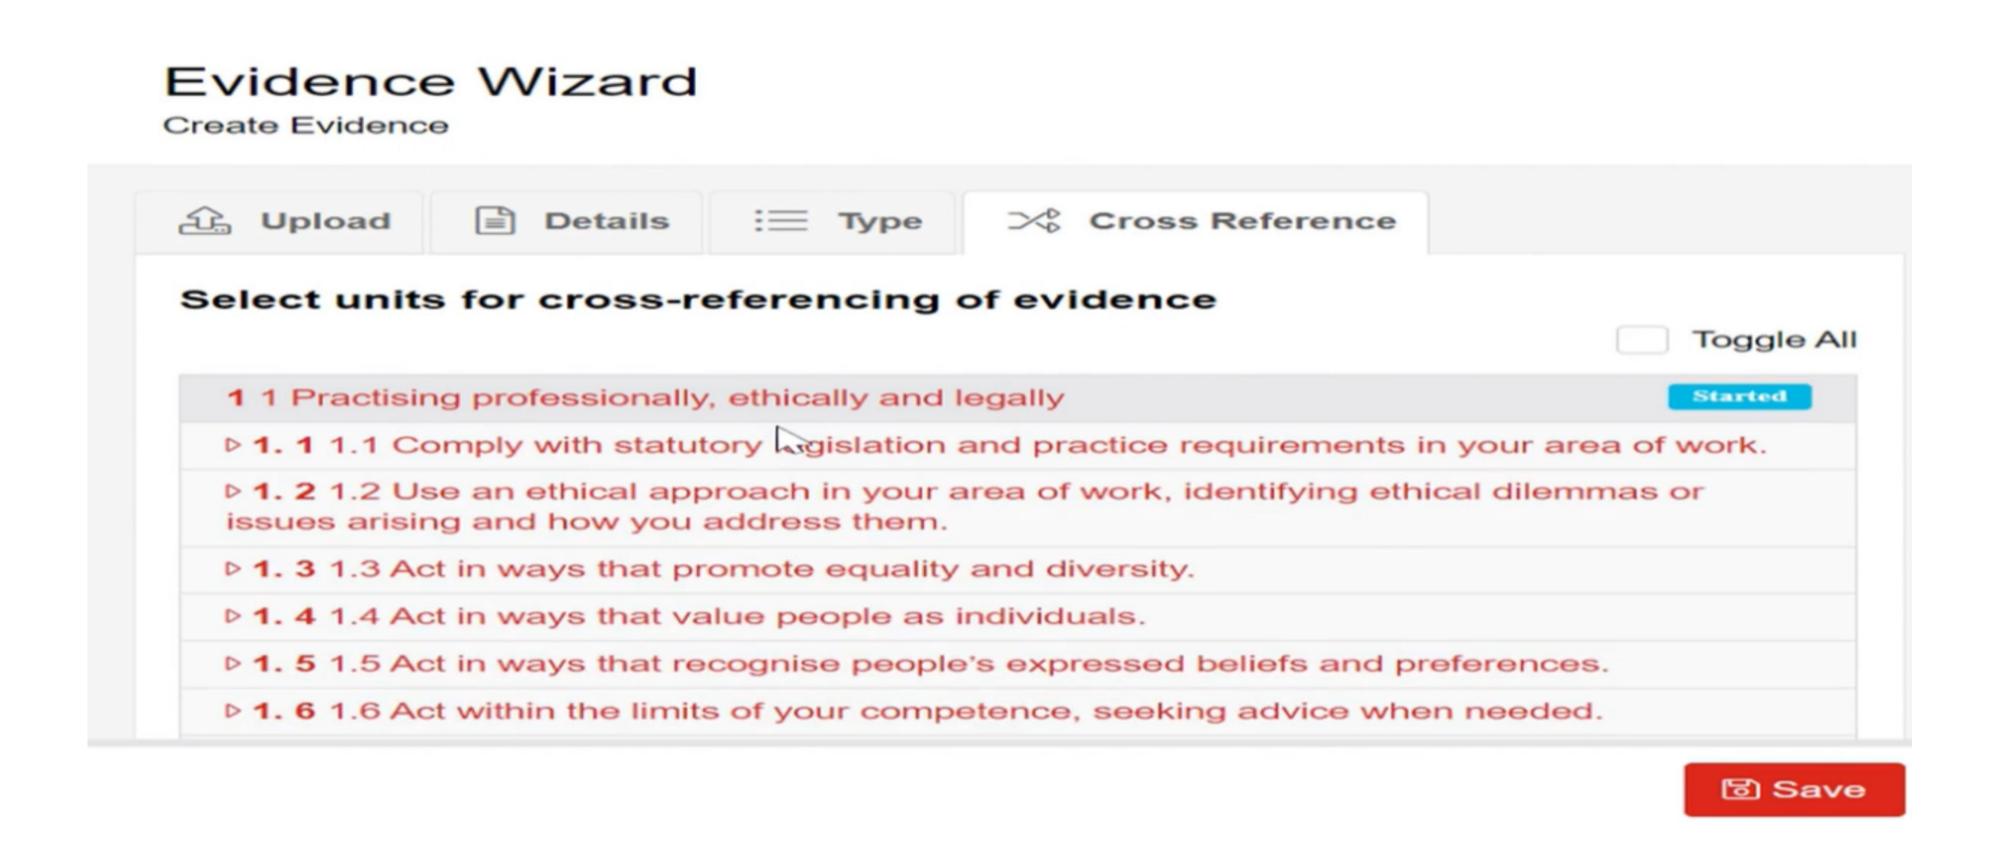

# 2. Click on the 'Type' tab, and select which type of document you are uploading

5.
Click on the 'Cross Reference' tab.

圆 Save

### 4.

Select all of the standards that you will be evidencing in this commentary.

Then click 'Save'

Evidence Wizard

Create Evidence

If you need to eidt the selected standards evidenced in your commentary, click on 'Continue Editing'