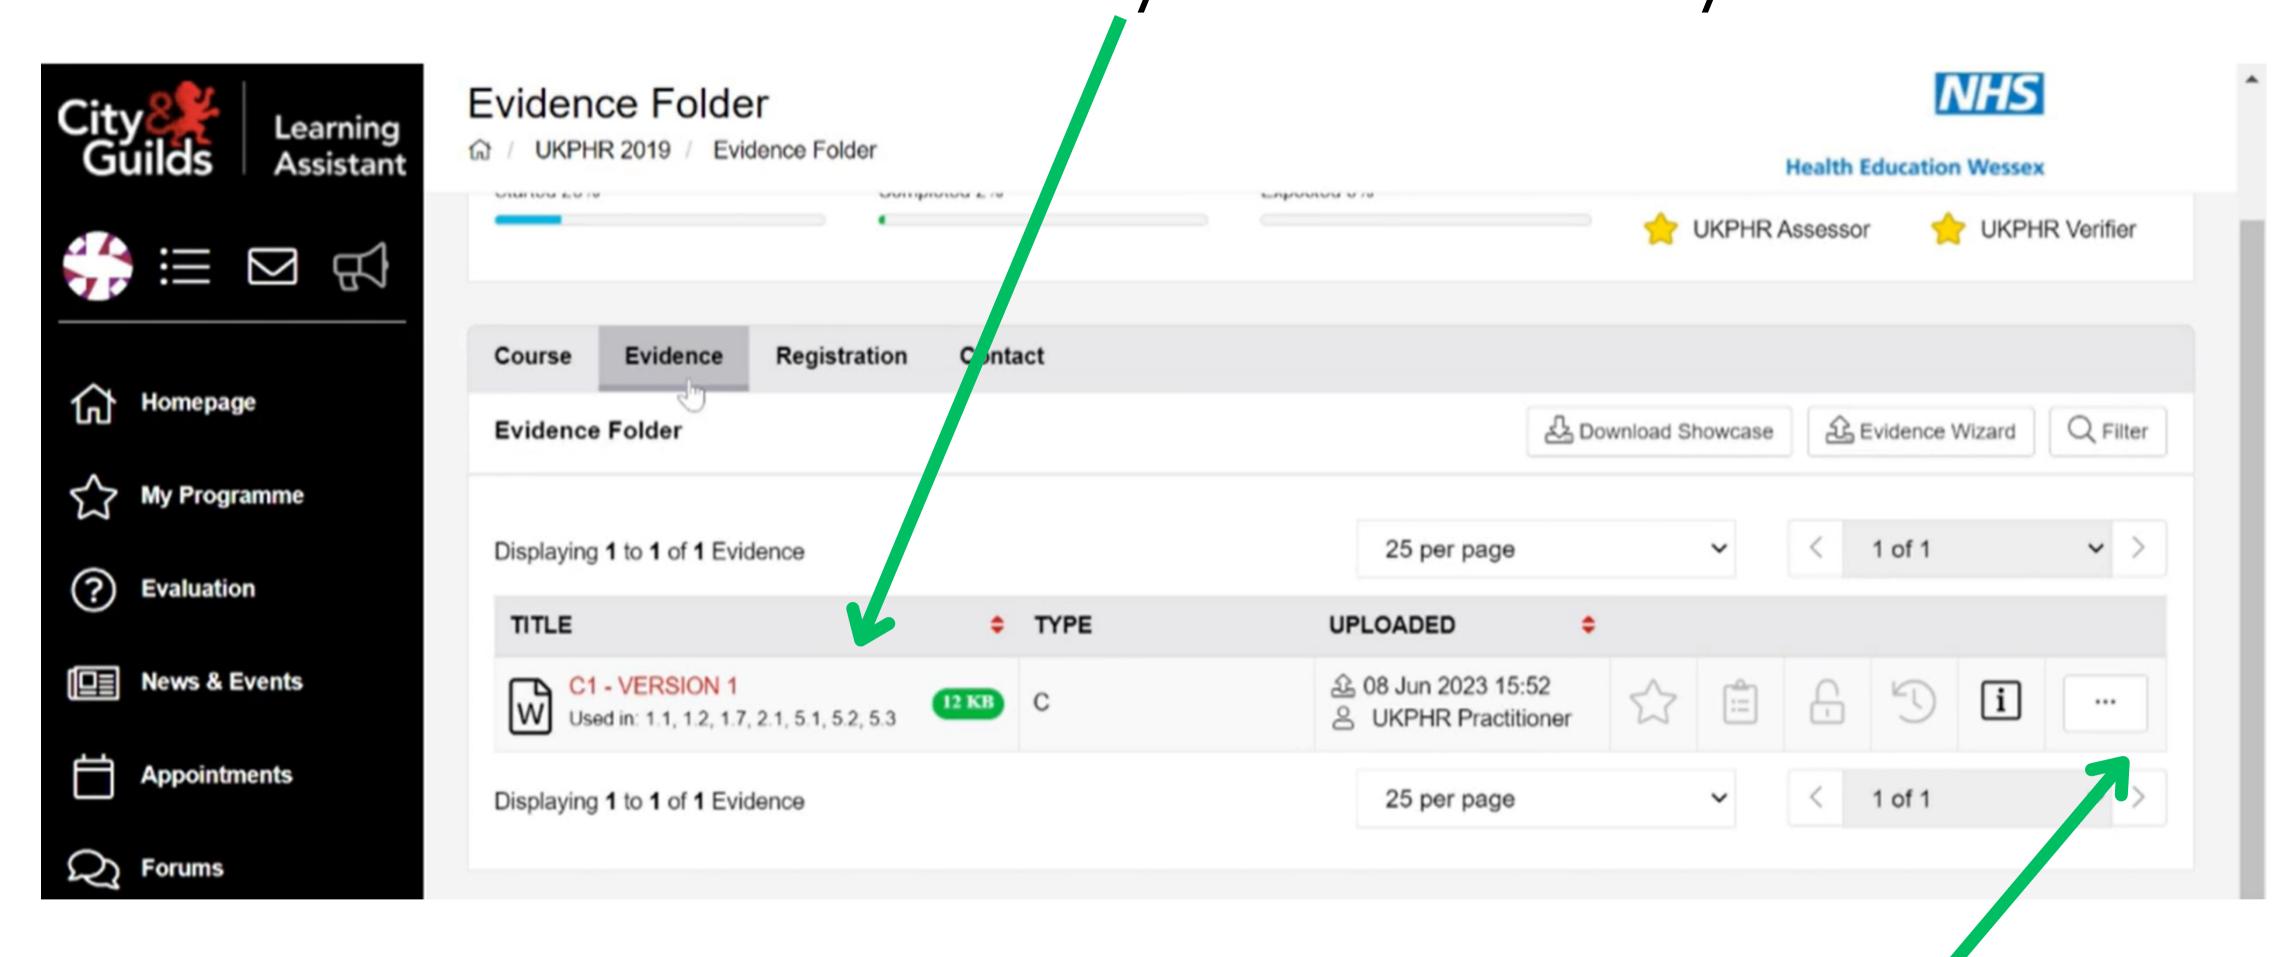

Click 'Close' and the 'Evidence Folder' will open.

You will be able to see the evidence you have uploaded and the standards that are evidenced in your commentary.

To add or remove any standards from this commentary, click on these 3 dots.