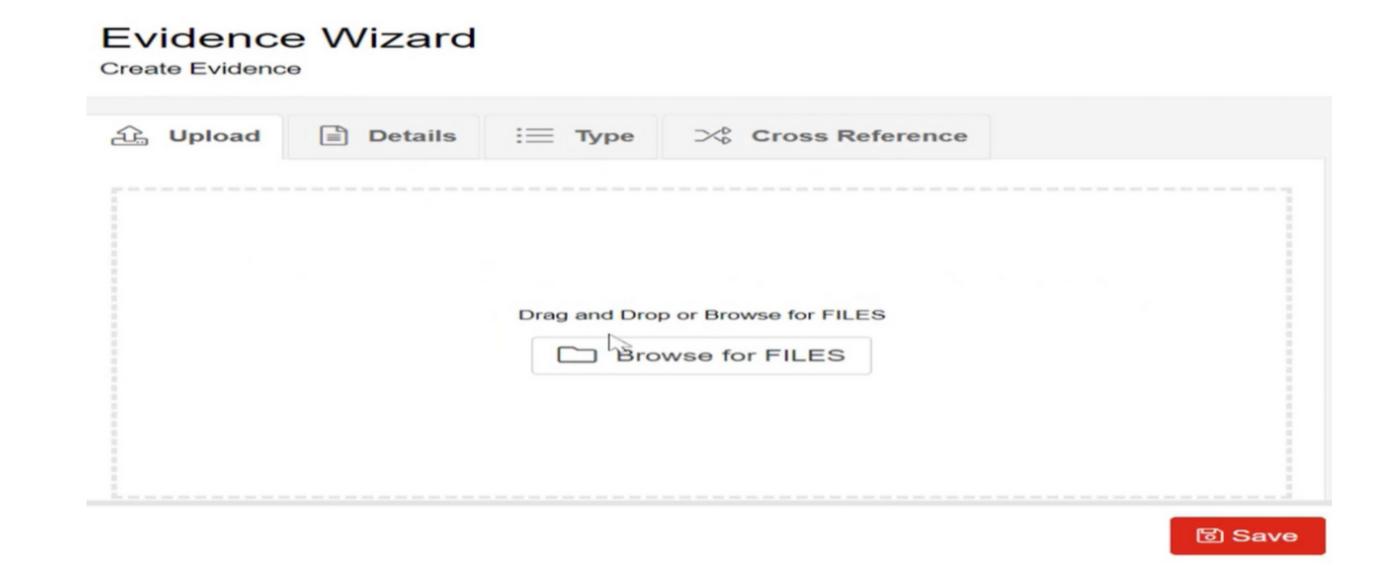

### 1.

Broswe your files and upload your commentary.

By clicking on the '**Details**' tab, you can see the document you have uploaded.

Here you can enter a description for the commentary.