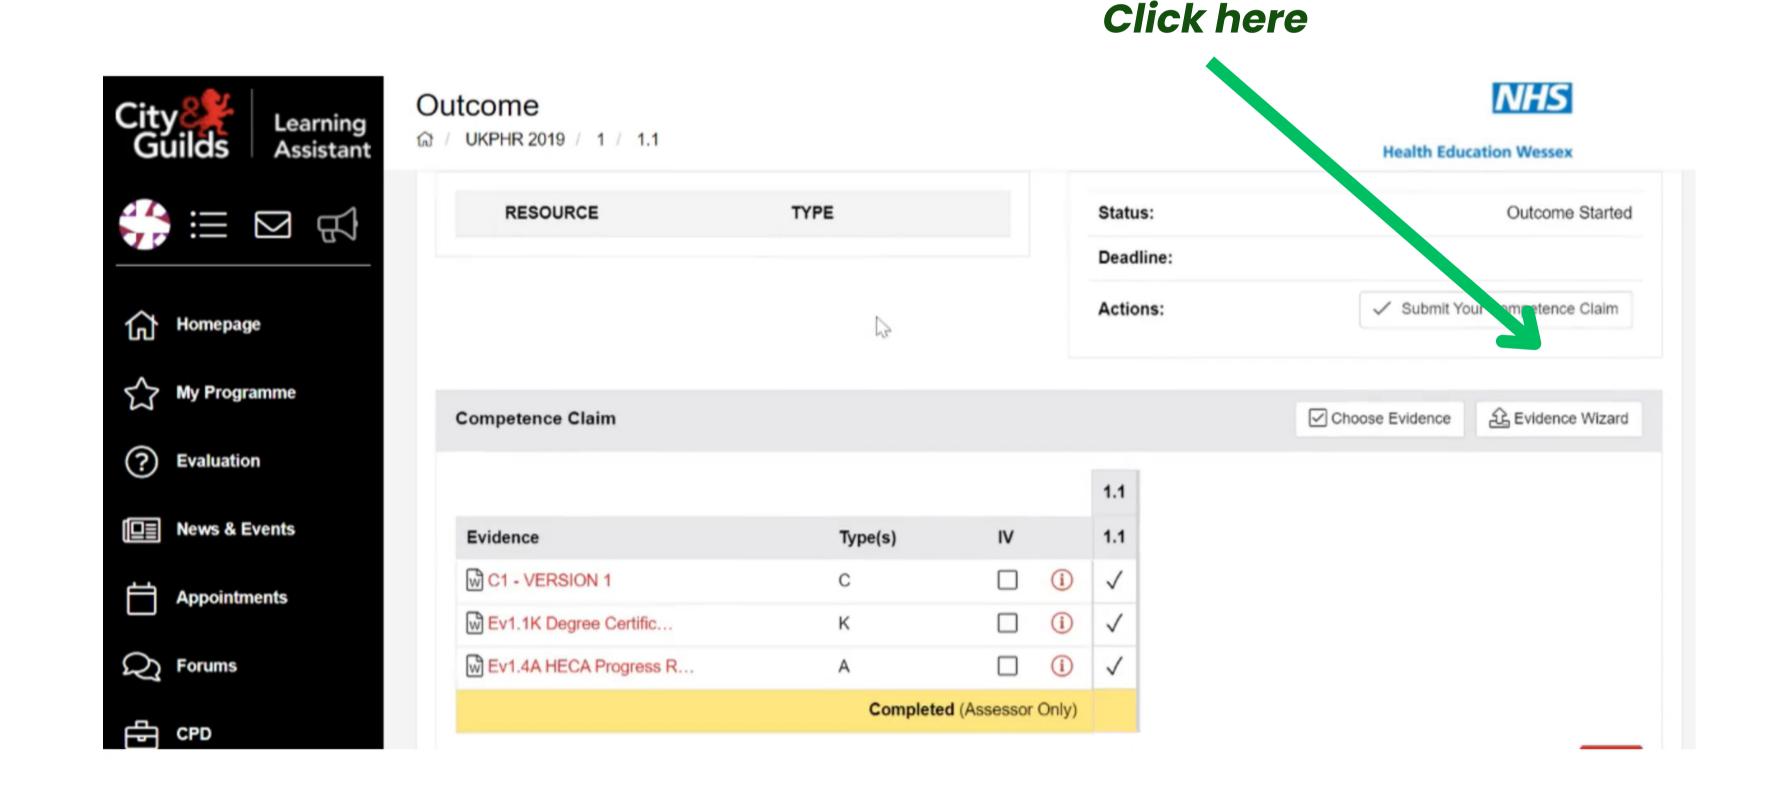

2.

You can view the 3 pieces of evidence submitted for standard 11

Select 'Submit your competence claim'.

3.

The status of that standard will then change to 'Outcome Submitted & Awaiting Review'.

Repeat steps 1 - 3 to submit all standards for review. Once completed, message your Assessor to let them know you have submitted your first commentary.