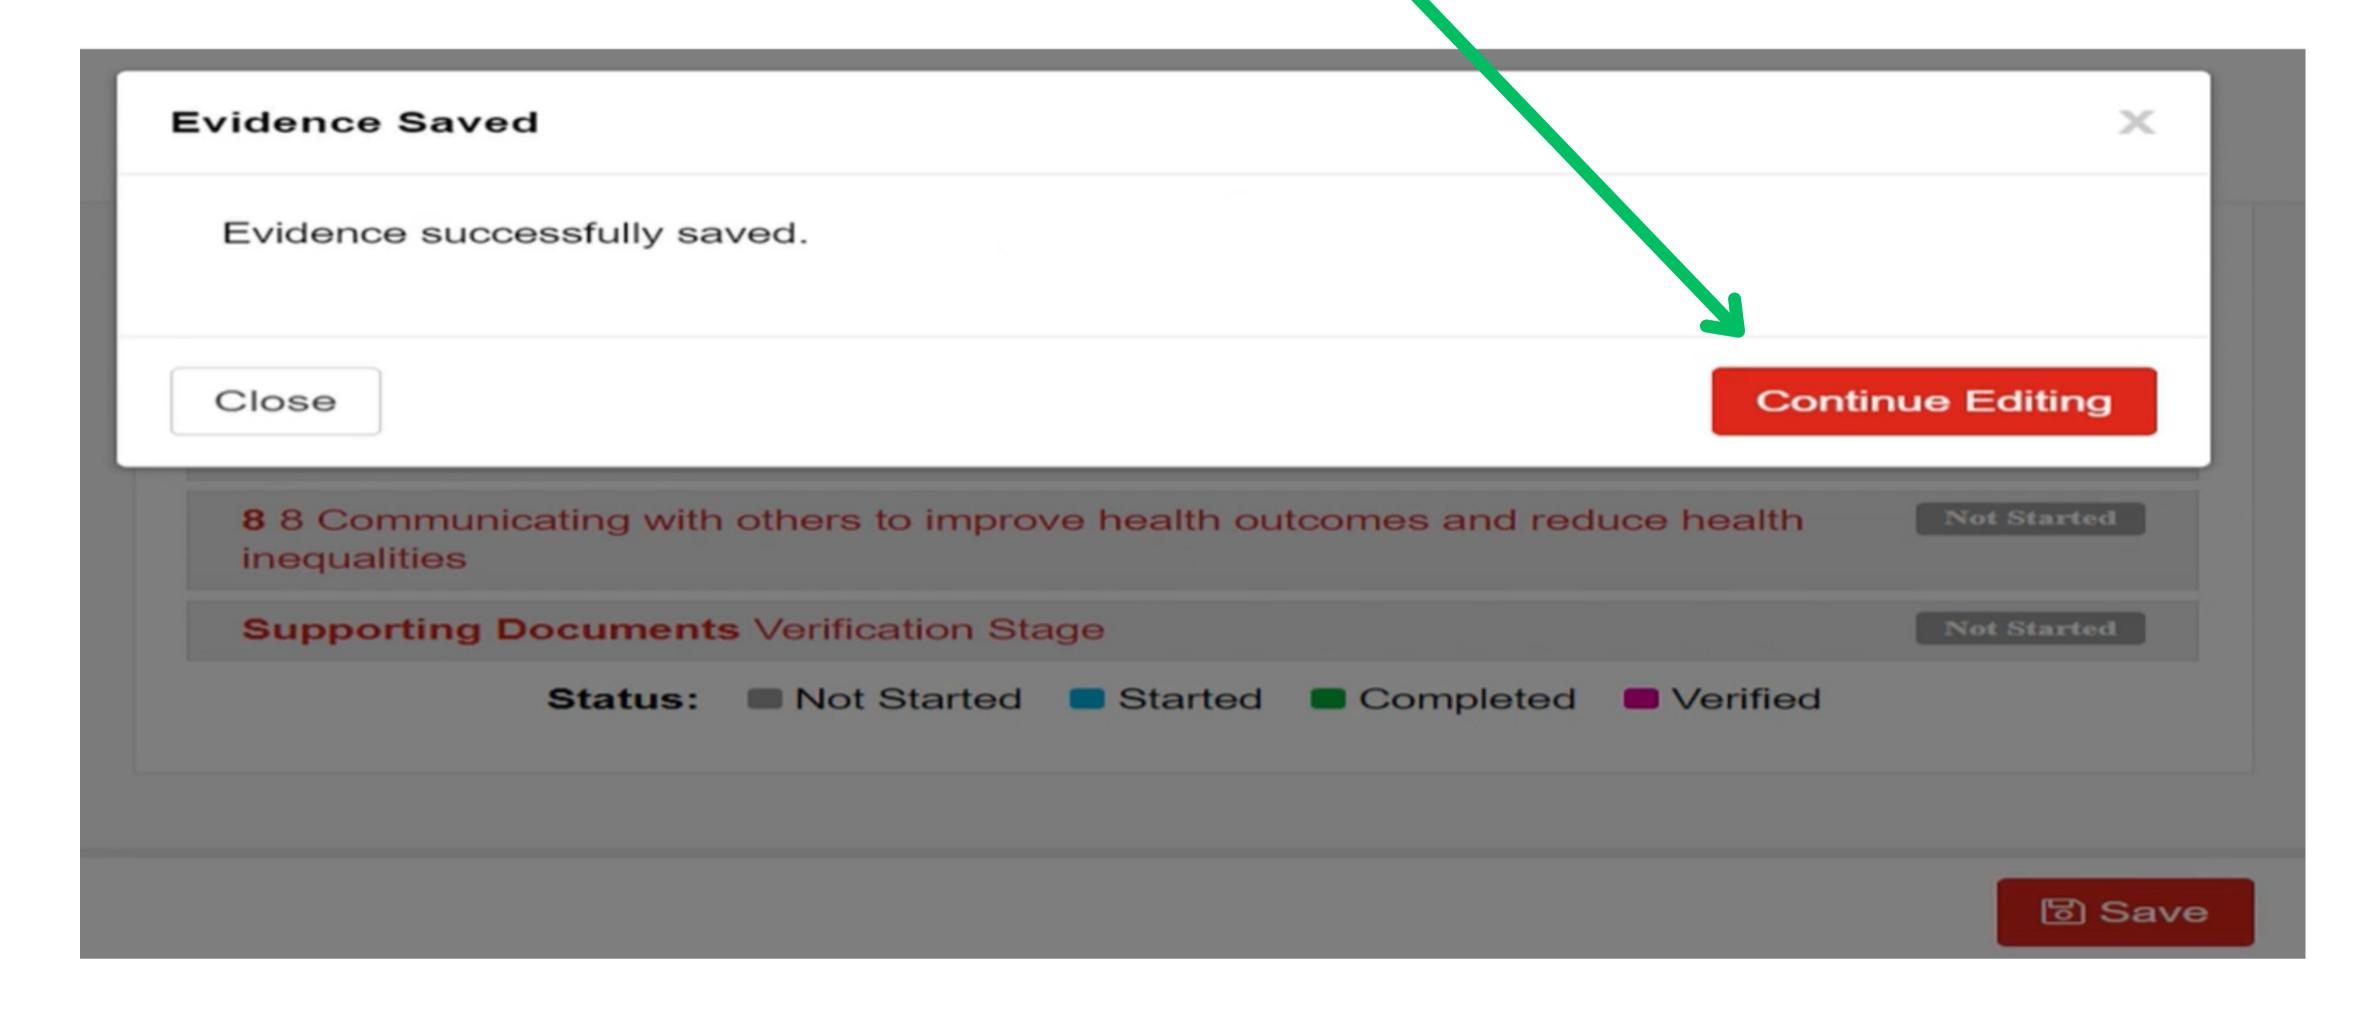

### 4.

Select all of the standards that you will be evidencing in this commentary.

Then click 'Save'

Evidence Wizard

Create Evidence

If you need to eidt the selected standards evidenced in your commentary, click on 'Continue Editing'