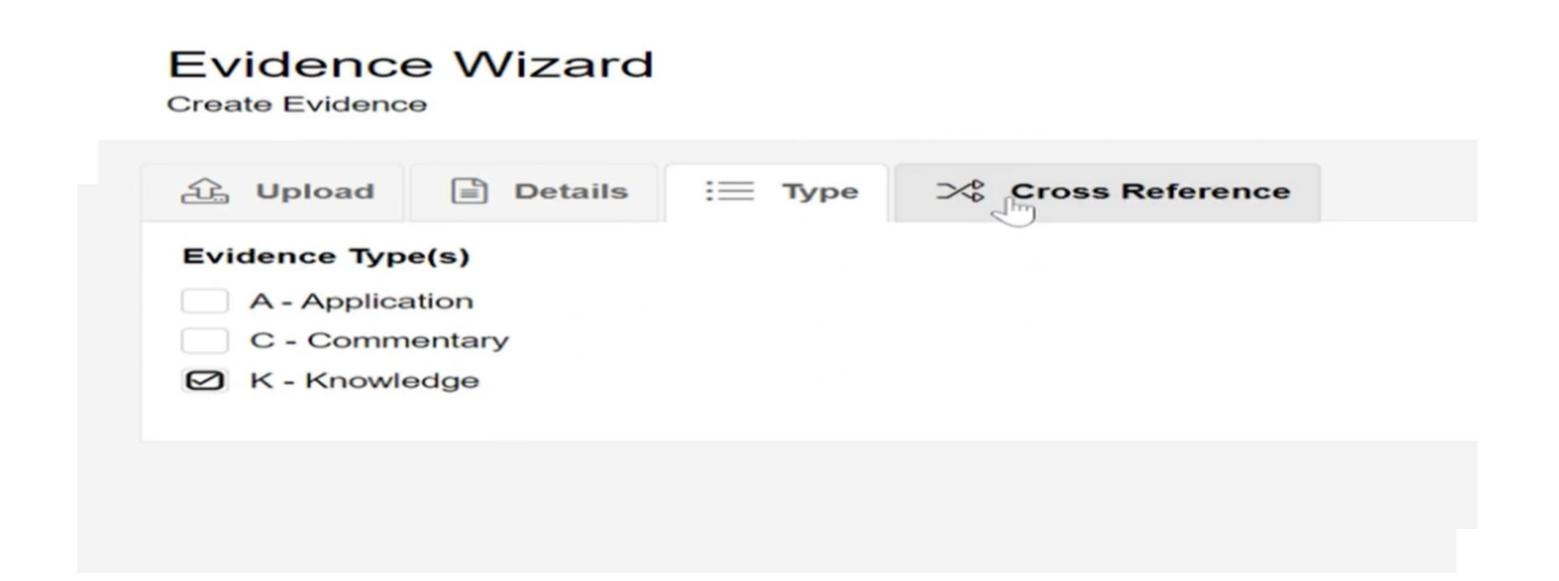

# 2. Click on the 'Type' tab, and select which type of document you are uploading

5.
Click on the 'Cross Reference' tab.

圆 Save