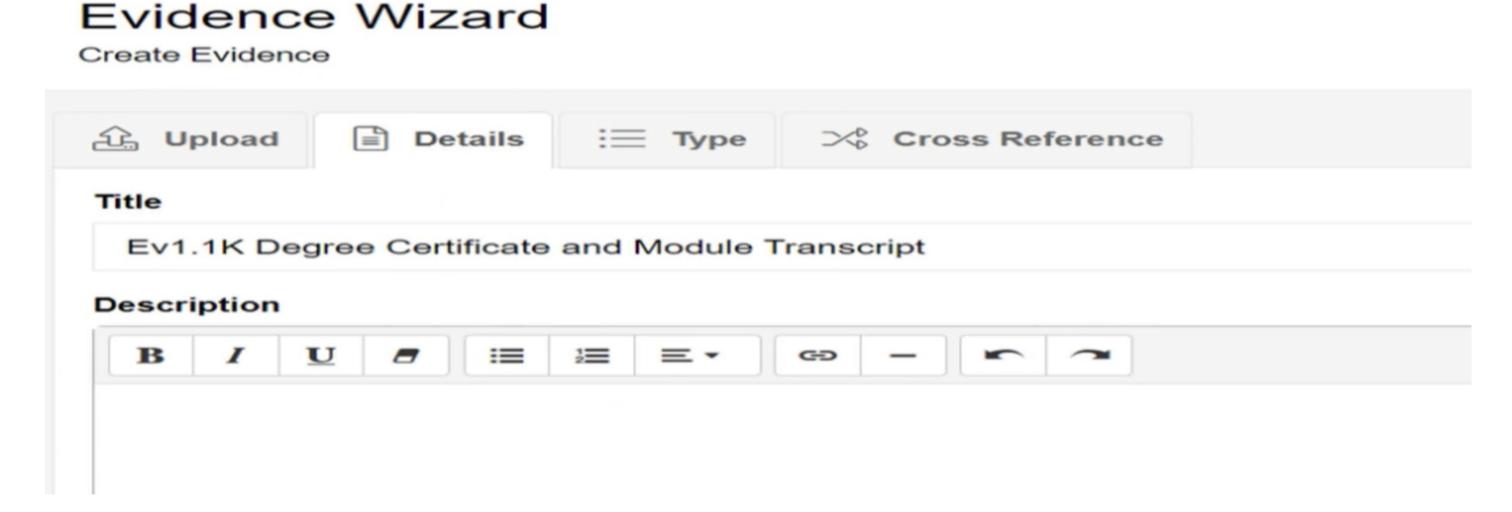

### 1.

Broswe your files and upload your commentary.

By clicking on the '**Details**' tab, you can see the document you have uploaded.

Here you can enter a description for the commentary.