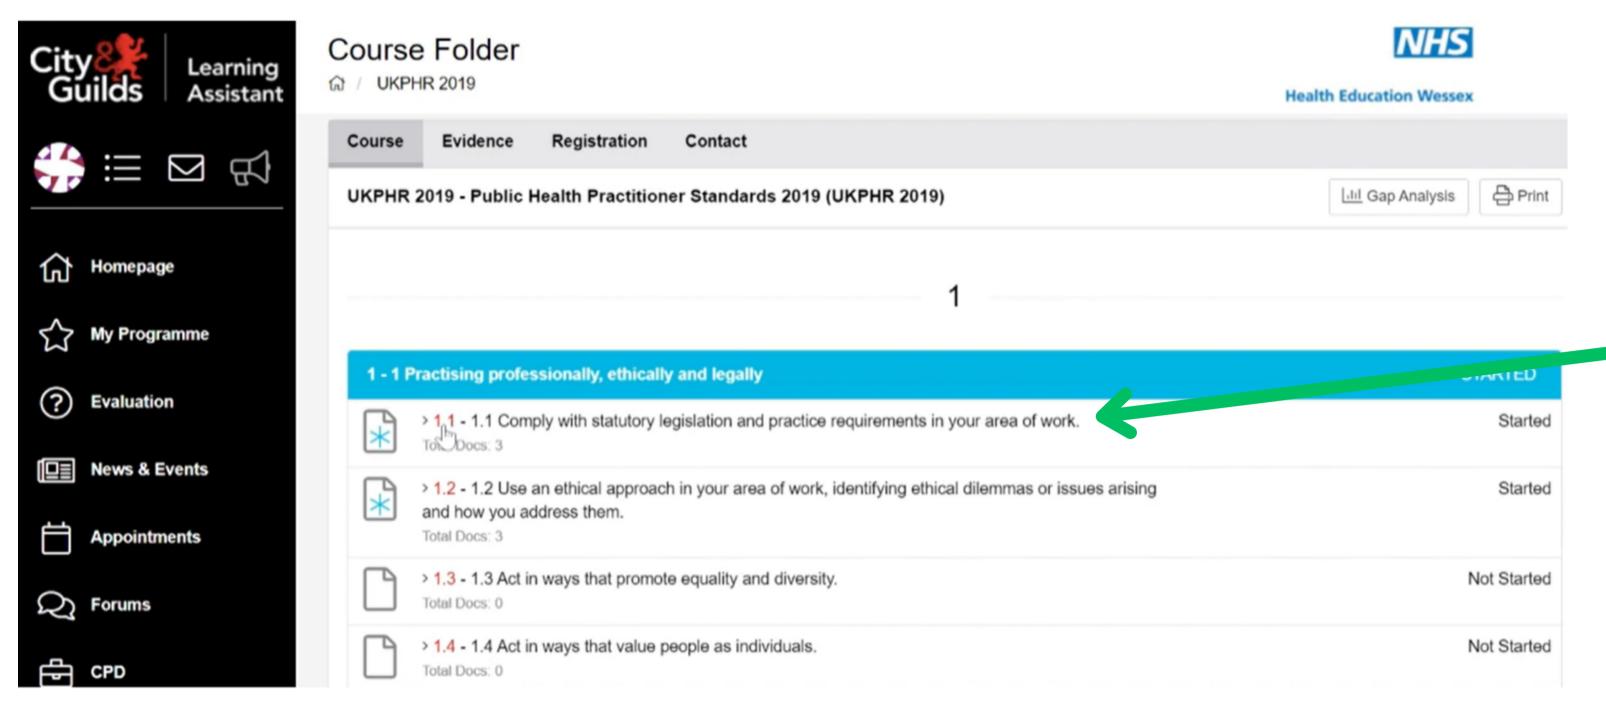

## Submitting a Commentary

Once you have finished uploading all of your supporting evidence for your first commentary, you are ready to submit it for assessment.

1.

In the 'Course' tab, select the standard you are going to submit.