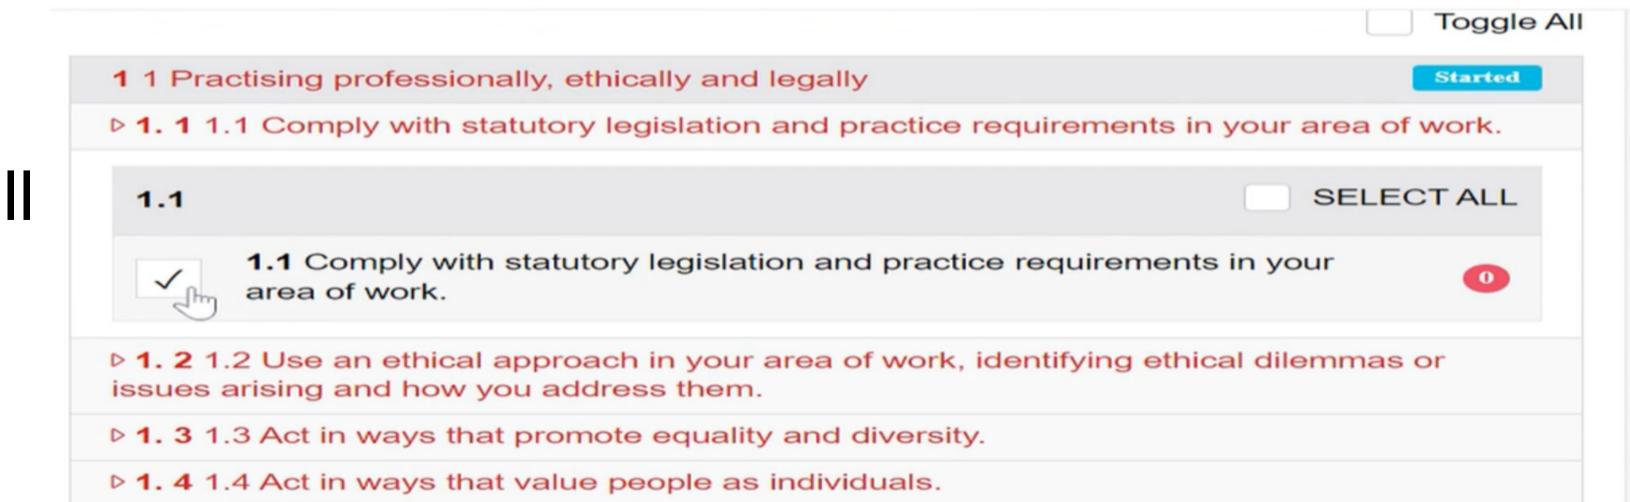

### 4.

Select all of the standards that you will be evidencing in this commentary.

Then click 'Save'

Evidence Wizard

Create Evidence

If you need to eidt the selected standards evidenced in your commentary, click on 'Continue Editing'