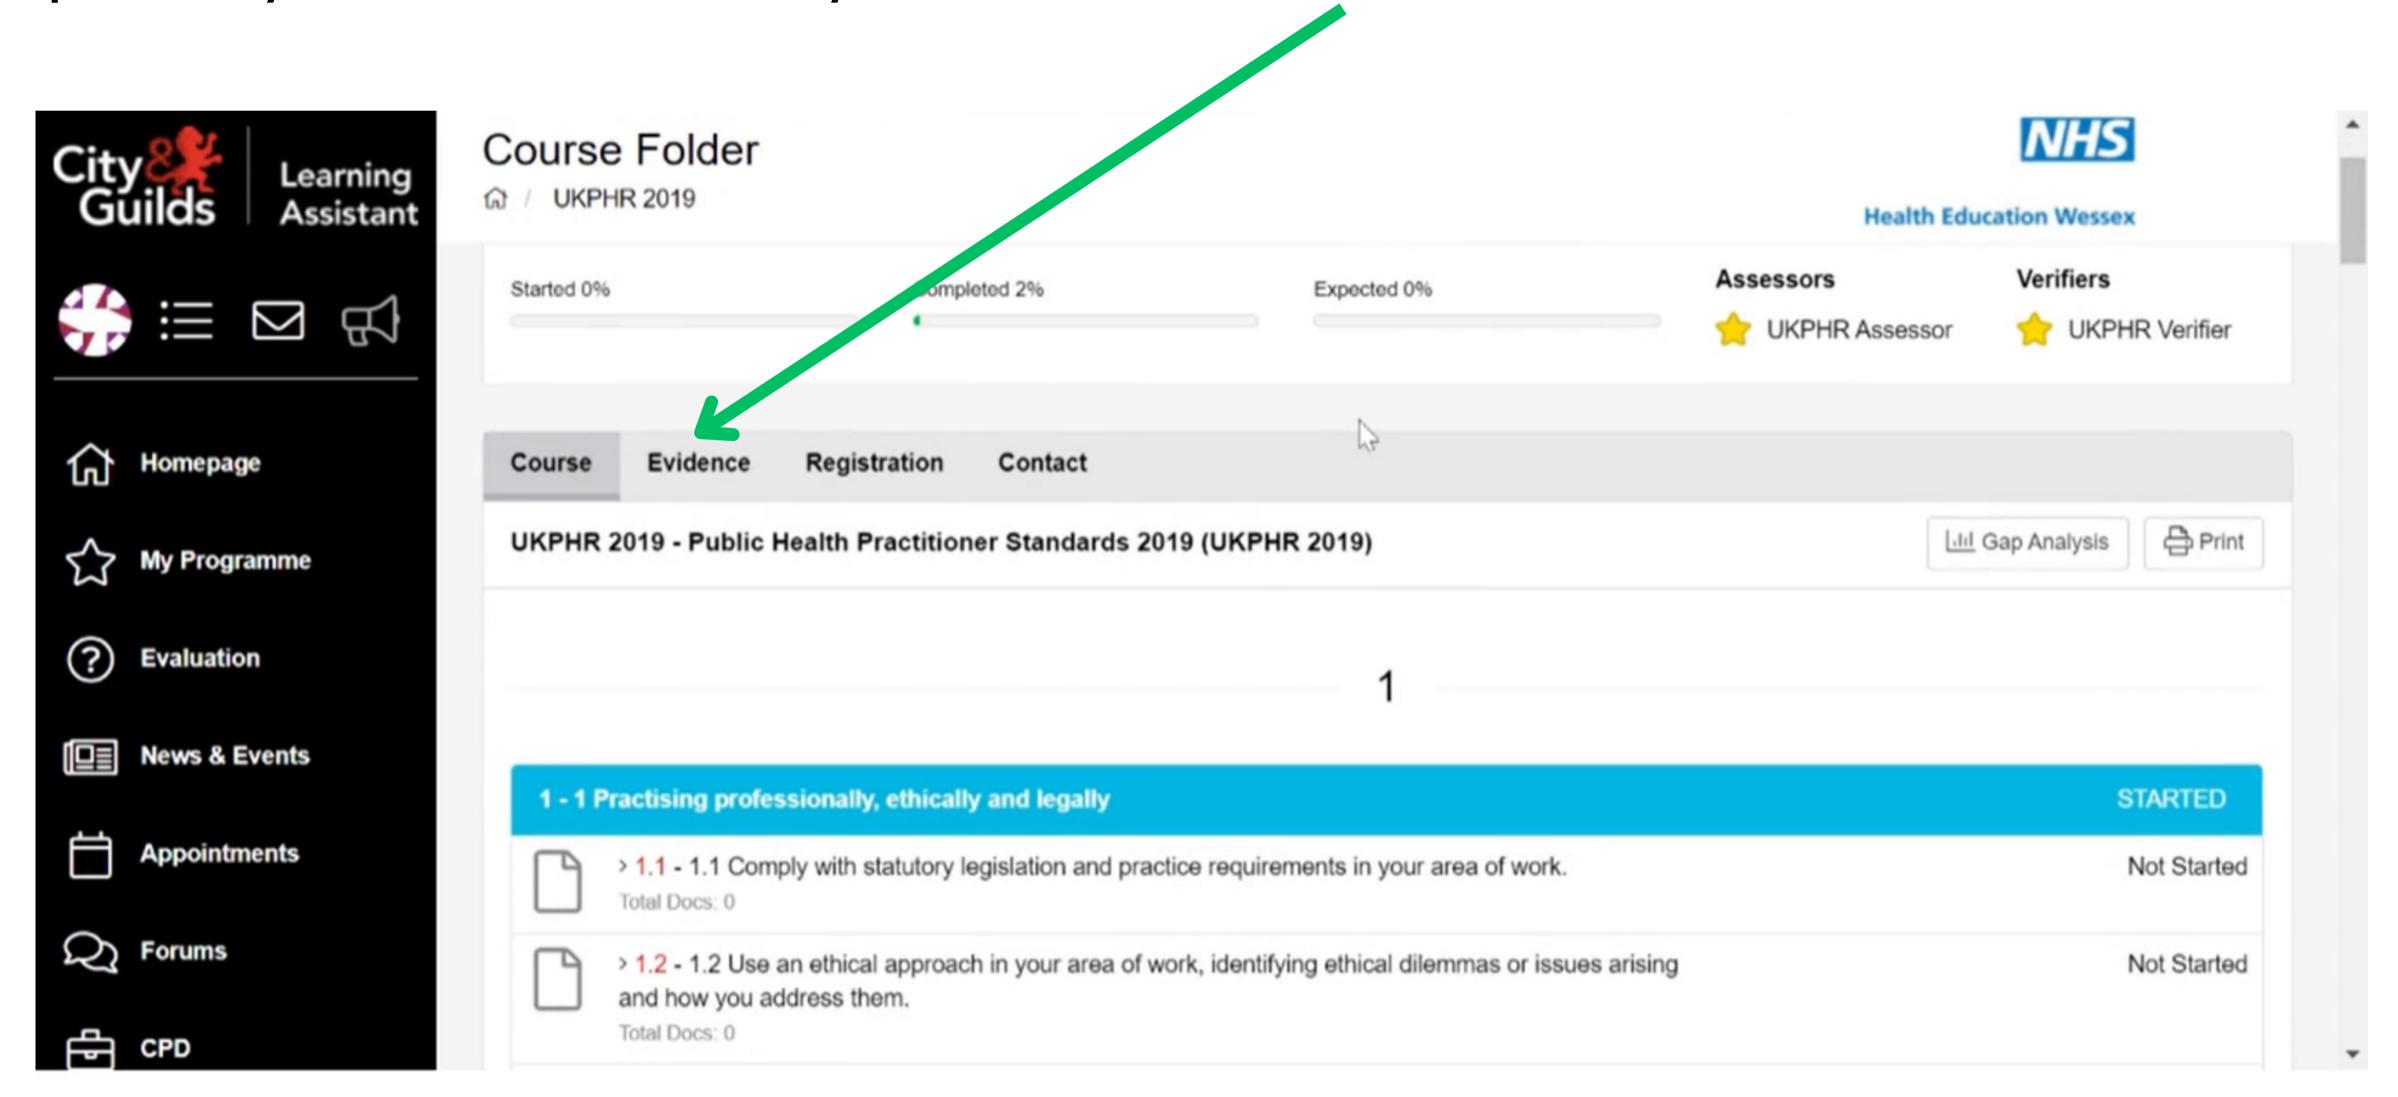

You should now see the 'Course Folder' page like below:

To upload your commentary click on the 'Evidence' tab

Click on 'Evidence Wizard'

? Evaluation

My Programme

News & Events

**Appointments** 

This will open a new window where you can upload your commentary.