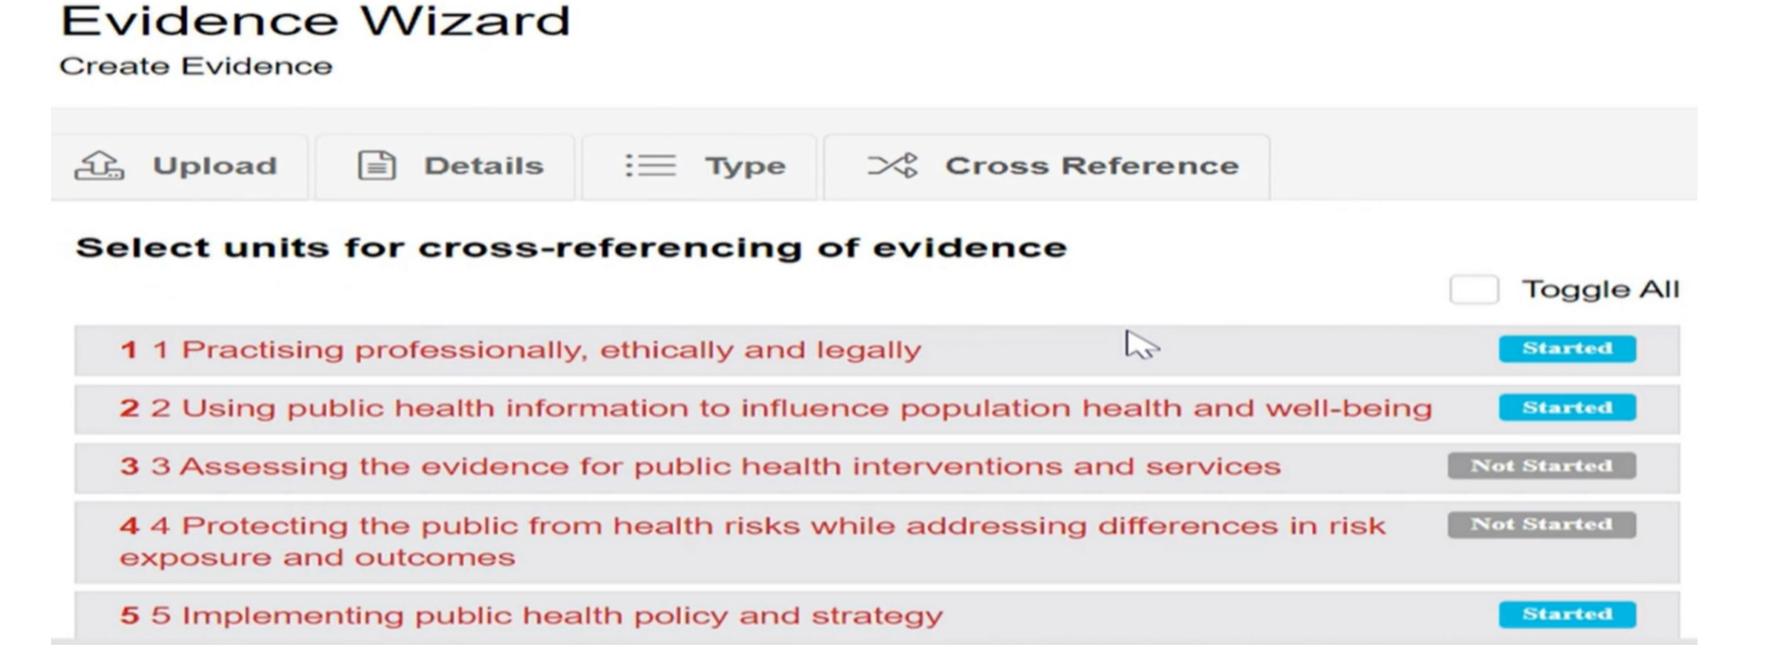

### 4.

Select all of the standards that you will be evidencing in this commentary.

Then click 'Save'

Evidence Wizard

Create Evidence

If you need to eidt the selected standards evidenced in your commentary, click on 'Continue Editing'