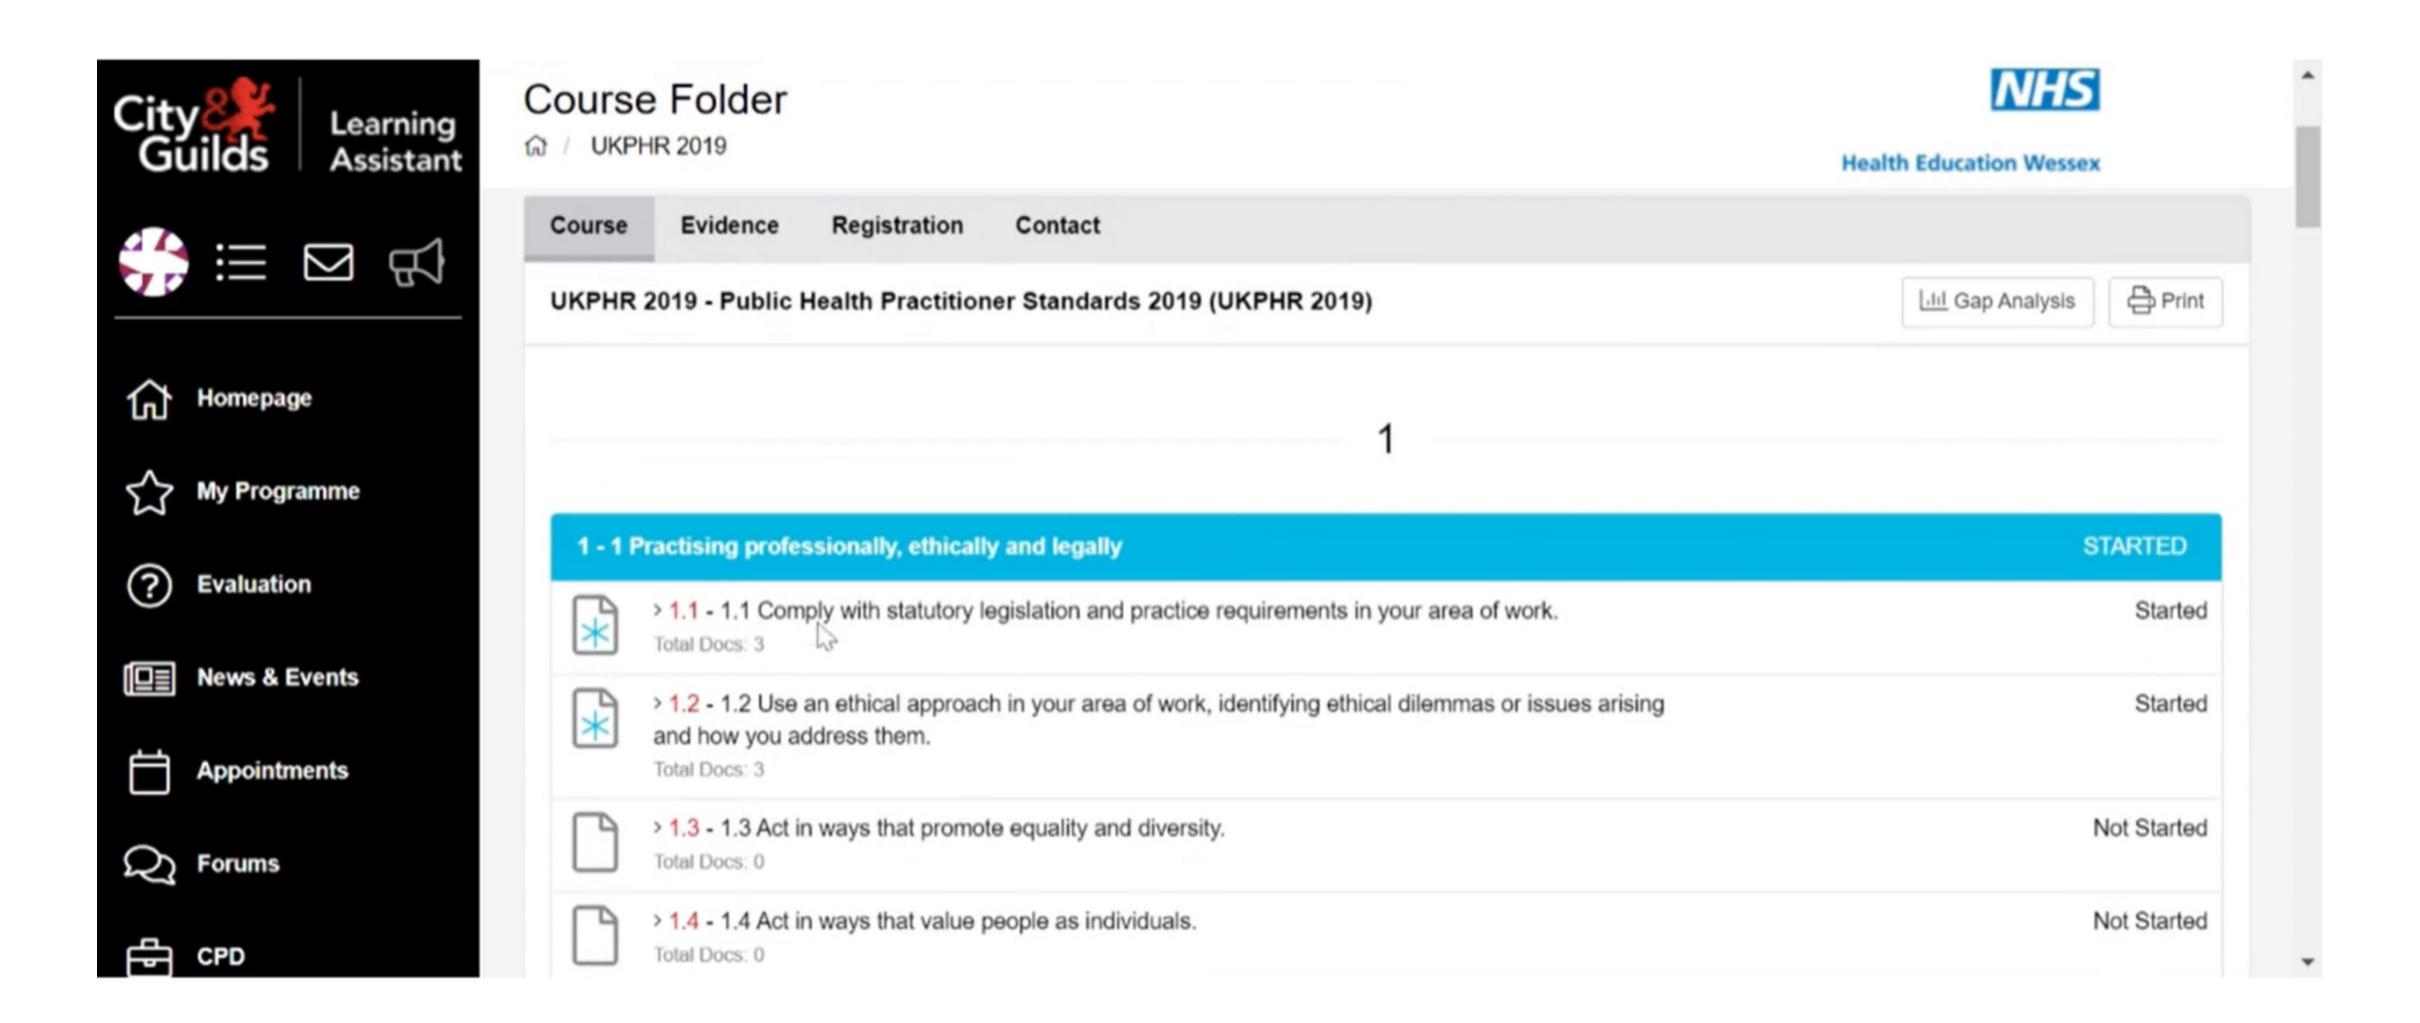

You can view your progress against the different standards by clicking on the 'Course' tab.

## Submitting a Commentary

Once you have finished uploading all of your supporting evidence for your first commentary, you are ready to submit it for assessment.

1.

In the 'Course' tab, select the standard you are going to submit.